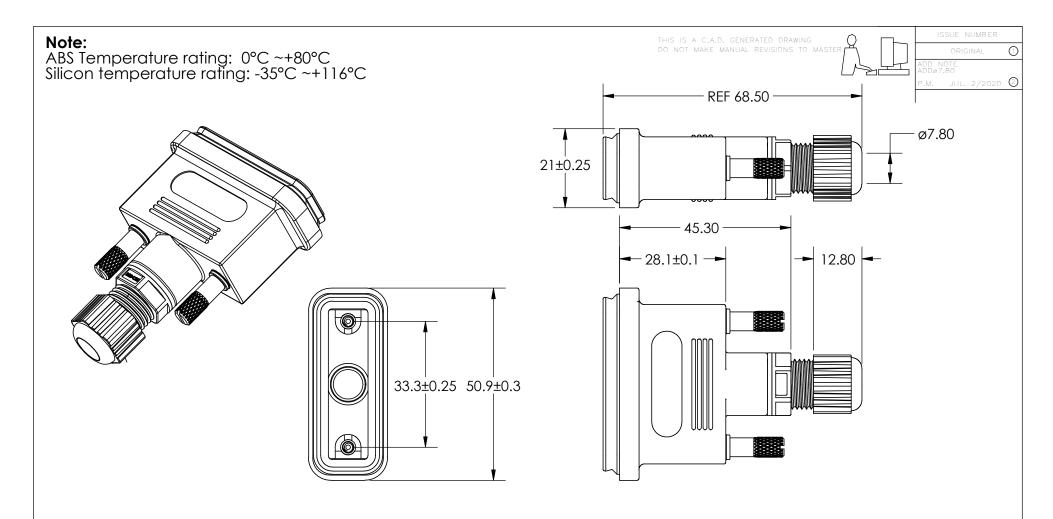

## **Materials and Finish**

- Housing: ABS, UL94V-0, Black
  Gasket: Silicon, Black
  O-Ring: Silicon, Black
  Screw: Brass, Nickel Plated
  Body Nut: ZYTEL, Black 2. 3.
- 4.
- 5.
- Seal: Silicon, Black 6.
- Pressure Washer: Silicon, Black 7.
- Sealing Nut: ZYTEL, Black

DEGREE OF PROTECTION: IP67 AS PER IEC60529

THIS SERIES FULLY CONFORMS TO THE EUROPEAN UNION DIRECTIVES 2011/65/EU FOR RoHS COMPLIANCY.

|      | Standard Density Waterproof D-Sub Connector BACKSHELL 627-230-015-010 |                            | ACAD REFERENCE NO.627-230-015-010                                                                                                                                                               |                |                 |       |
|------|-----------------------------------------------------------------------|----------------------------|-------------------------------------------------------------------------------------------------------------------------------------------------------------------------------------------------|----------------|-----------------|-------|
|      |                                                                       |                            | DRAWN: R.STA.MONICA                                                                                                                                                                             | DATE: Ju       | DATE: June.4/13 |       |
|      |                                                                       |                            | CHECKED:                                                                                                                                                                                        | DATE:          | DATE:           |       |
| YOUR |                                                                       | TORONTO, ONTARIO<br>CANADA | THESE DRAWINGS AND SPECIFICATIONS ARE THE PROPERTY OF EDAC INC.,AND SHALL NOT BE REPRODUCED,OR COPIED OR USED AS THE BASIS FOR THE MANUFACTURE OR SALE OF APPARATUS WITHOUT WRITTEN PERMISSION. | SCALE: NTS     | SHEET 1         | LOF 1 |
|      | YOUR CONNECTION TO QUA                                                |                            |                                                                                                                                                                                                 | DRAWING NUMBER |                 | ISSUE |
|      |                                                                       |                            |                                                                                                                                                                                                 | 627-230-015-01 | )               | 2     |