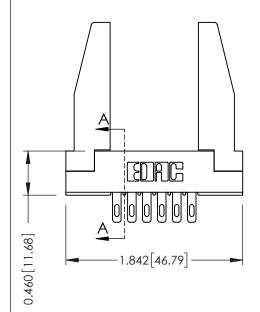

## 

See Accompanying Page for:
• Mounting Options

**Contact Detail** 

500-Wire Hole .087x.013(2.21x0.33) - Tail LG.=.282(7.16) .156 [3.96] Contact Spacing x .140 [3.56] Row Spacing

THIS IS A C.A.D. GENERATED DRAWING

ISSUE NUMBER

ORIGINAL

0.090 [2.29]
Point of Contact

SECTION A-A

ACAD REFERENCE NO. 305 ENG MASTI

| 305 / 315 / 355 Card Edge Connector<br>Part Number: 305-012-500-278 |                                                                                                                                                                                                 | ACAD REFERENCE NO. 305 ENG MASTER |            |                   |        |
|---------------------------------------------------------------------|-------------------------------------------------------------------------------------------------------------------------------------------------------------------------------------------------|-----------------------------------|------------|-------------------|--------|
|                                                                     |                                                                                                                                                                                                 | DRAWN:                            | J.LEE      | DATE: SEPT. 21/09 |        |
|                                                                     |                                                                                                                                                                                                 | CHECKED:                          |            | DATE:             |        |
| TORONTO, ONTARIO CANADA                                             | THESE DRAWINGS AND SPECIFICATIONS ARE THE PROPERTY OF EDAC INC.,AND SHALL NOT BE REPRODUCED,OR COPIED OR USED AS THE BASIS FOR THE MANUFACTURE OR SALE OF APPARATUS WITHOUT WRITTEN PERMISSION. | SCALE:                            | NTS        | SHEET             | 1 OF 2 |
|                                                                     |                                                                                                                                                                                                 | DRAWING                           | NUMBER     |                   | ISSUE  |
|                                                                     |                                                                                                                                                                                                 | 30                                | 5 Assembly |                   | 1      |