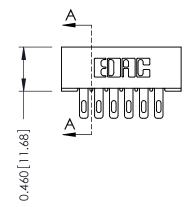

## 

**Mounting Option** 

**Contact Detail** 

500-Wire Hole .087x.013(2.21x0.33) - Tail LG.=.282(7.16) .156 [3.96] Contact Spacing x .140 [3.56] Row Spacing

THIS IS A C.A.D. GENERATED DRAWING

1220F NOWBER

ORIGINAL

See Accompanying Page for:
• Mounting Options

EDAC INC TORONTO, ONTARIO CANADA

305 / 315 / 355 Card Edge Connector

Part Number: 305-012-500-501

YOUR CONNECTION TO QUALITY & SERVICE

THESE DRAWINGS AND SPECIFICATIONS ARE THE PROPERTY OF EDAG INC., AND SHALL NOT BE REPRODUCED, OR COPIE OR USED AS THE BASIS FOR THE MANUFACTURE OR SALE OF APPARATUS WITHOUT WRITTEN PERMISSION.