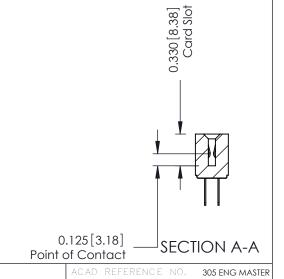

## 

**Mounting Option** 

**Contact Detail** 

500-Wire Hole .087x.013(2.21x0.33) - Tail LG.=.282(7.16) .156 [3.96] Contact Spacing x .140 [3.56] Row Spacing

THIS IS A C.A.D. GENERATED DRAWING

1220F NOWBER

ORIGINAL