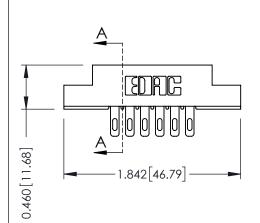

500-Wire Hole .087x.013(2.21x0.33) - Tail LG.=.282(7.16) .156 [3.96] Contact Spacing x .140 [3.56] Row Spacing

**See Accompanying Page for: Mounting Options** 

305 / 315 / 355 Card Edge Connector Part Number: 305-012-500-502

YOUR CONNECTION TO QUALITY & SERVICE

ACAD REFERENCE NO. 305 ENG MASTER J.LEE DATE: SEPT. 21/09 SHEET 1 OF 2 NTS

0.125[3.18]

Point of Contact

0.330 [8.38] Card Slot

305 Assembly

**SECTION A-A** 