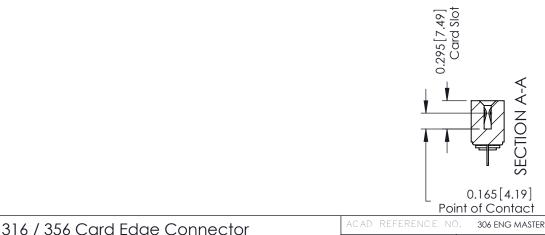

## **See Accompanying Pages for:**

- Mounting Options
- Features and Specifications

| 306 / 316 / 356 Card Edge Connector<br>Part Number: 306-006-520-103 |                                                                                                                                             | THE RELEASE NO. 300 ENG MASIEN |                      |       |           |
|---------------------------------------------------------------------|---------------------------------------------------------------------------------------------------------------------------------------------|--------------------------------|----------------------|-------|-----------|
|                                                                     |                                                                                                                                             | DRAWN:                         | AWN: J.LEE DATE: SEP |       | PT. 14/09 |
|                                                                     |                                                                                                                                             | CHECKED                        | :                    | DATE: |           |
| TORONTO, ONTARIO                                                    | THESE DRAWINGS AND SPECIFICATIONS<br>ARE THE PROPERTY OF EDAC INC.,AND<br>SHALL NOT BE REPRODUCED,OR COPIED<br>OR USED AS THE BASIS FOR THE | SCALE:                         | NTS                  | SHEET | 1 OF 2    |
|                                                                     |                                                                                                                                             | DRAWING                        | NUMBER               |       | ISSUE     |
| YOUR CONNECTION TO QUALITY & SERVICE                                | MANUFACTURE OR SALE OF APPARATUS                                                                                                            | 30                             | 06 Assembly          |       | 1         |
|                                                                     | •                                                                                                                                           |                                |                      |       |           |