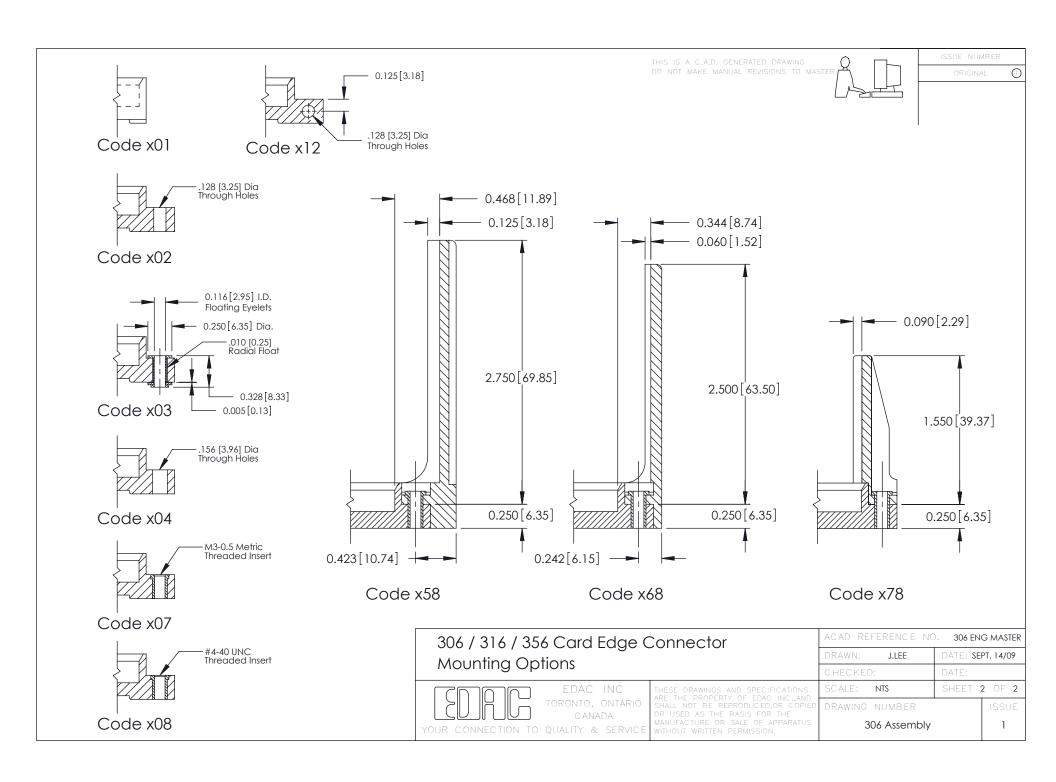

## **Mounting Option**

103-.116 (2.95) I.D. Floating Eyelets

## **See Accompanying Pages for:**

- Mounting Options
- Features and Specifications

| 306 / 316 / 356 Card Edge Connector<br>Part Number: 306-006-520-103 |                                                                                                                                             | THE RELEASE NO. 300 ENG MASIEN |                      |       |           |
|---------------------------------------------------------------------|---------------------------------------------------------------------------------------------------------------------------------------------|--------------------------------|----------------------|-------|-----------|
|                                                                     |                                                                                                                                             | DRAWN:                         | AWN: J.LEE DATE: SEP |       | PT. 14/09 |
|                                                                     |                                                                                                                                             | CHECKED                        | :                    | DATE: |           |
| TORONTO, ONTARIO                                                    | THESE DRAWINGS AND SPECIFICATIONS<br>ARE THE PROPERTY OF EDAC INC.,AND<br>SHALL NOT BE REPRODUCED,OR COPIED<br>OR USED AS THE BASIS FOR THE | SCALE:                         | NTS                  | SHEET | 1 OF 2    |
|                                                                     |                                                                                                                                             | DRAWING                        | NUMBER               |       | ISSUE     |
| YOUR CONNECTION TO QUALITY & SERVICE                                | MANUFACTURE OR SALE OF APPARATUS                                                                                                            | 30                             | 06 Assembly          |       | 1         |
|                                                                     | •                                                                                                                                           |                                |                      |       |           |