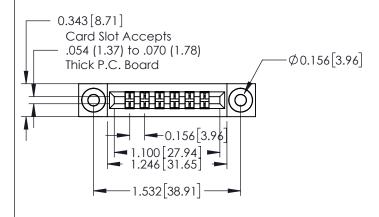

## **See Accompanying Pages for:**

- Mounting Options
- Features and Specifications

| 306 / 316 / 356 Card Edge Connector<br>Part Number: 306-006-520-103 |                                                                                                                                             | THE RELEASE NO. 300 ENG MASIEN |                      |       |           |
|---------------------------------------------------------------------|---------------------------------------------------------------------------------------------------------------------------------------------|--------------------------------|----------------------|-------|-----------|
|                                                                     |                                                                                                                                             | DRAWN:                         | AWN: J.LEE DATE: SEP |       | PT. 14/09 |
|                                                                     |                                                                                                                                             | CHECKED                        | :                    | DATE: |           |
| TORONTO, ONTARIO                                                    | THESE DRAWINGS AND SPECIFICATIONS<br>ARE THE PROPERTY OF EDAC INC.,AND<br>SHALL NOT BE REPRODUCED,OR COPIED<br>OR USED AS THE BASIS FOR THE | SCALE:                         | NTS                  | SHEET | 1 OF 2    |
|                                                                     |                                                                                                                                             | DRAWING                        | NUMBER               |       | ISSUE     |
| YOUR CONNECTION TO QUALITY & SERVICE                                | MANUFACTURE OR SALE OF APPARATUS                                                                                                            | 30                             | 06 Assembly          |       | 1         |
|                                                                     | •                                                                                                                                           |                                |                      |       |           |