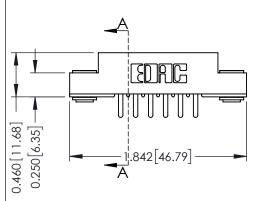

## **Contact Detail**

520-P.C. Tail .046x.015(1.17x0.38) - Tail LG.=.213(5.41) .156 [3.96] Contact Spacing with Single Centreline Row

THIS IS A C.A.D. GENERATED DRAWING

ISSUE NUMBER

ORIGINAL