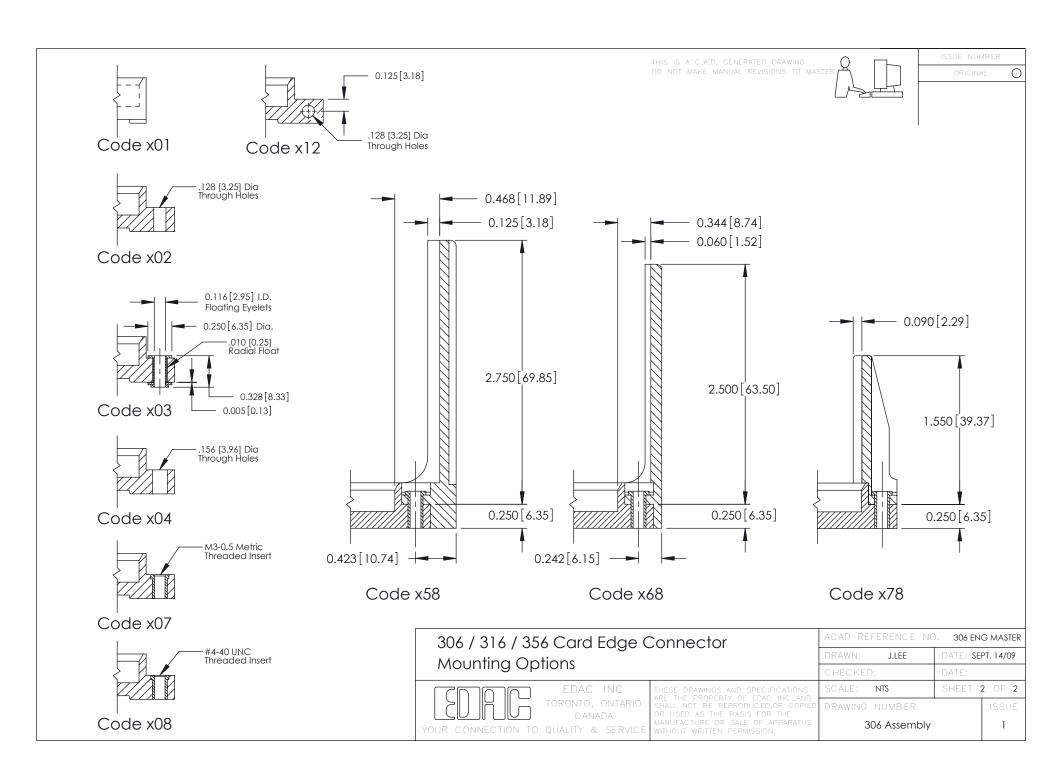

## **See Accompanying Pages for:**

- Mounting Options
- Features and Specifications

|                              | 0.165[4.19] Point of Contact      |
|------------------------------|-----------------------------------|
| 16 / 356 Card Edge Connector | ACAD REFERENCE NO. 306 ENG MASTER |