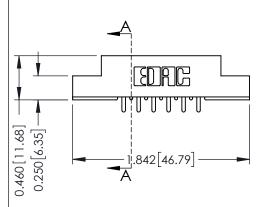

## **Mounting Option**

104-.156 (3.96) Dia. Mounting Holes

## **Contact Detail**

521-P.C. Tail .037x.015(0.94x0.38) - Tail LG.=.125(3.18) .156 [3.96] Contact Spacing with Single Centreline Row

THIS IS A C.A.D. GENERATED DRAWING

ORIGINAL