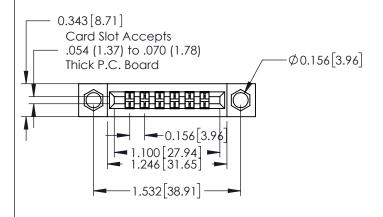

## **Mounting Option**

104-.156 (3.96) Dia. Mounting Holes

## **See Accompanying Pages for:**

- Mounting Options
- Features and Specifications

|                              | 0.165[4.19] Point of Contact      |
|------------------------------|-----------------------------------|
| 16 / 356 Card Edge Connector | ACAD REFERENCE NO. 306 ENG MASTER |

| 306 / 316 / 356 Card Edge Connector<br>Part Number: 306-006-521-104                                                                                                                                                                                                    |                                  | ACAD REFERENCE NO. 306 ENG MASTER |          |           |           |
|------------------------------------------------------------------------------------------------------------------------------------------------------------------------------------------------------------------------------------------------------------------------|----------------------------------|-----------------------------------|----------|-----------|-----------|
|                                                                                                                                                                                                                                                                        |                                  | DRAWN:                            | J.LEE    | DATE: SEF | PT. 14/09 |
|                                                                                                                                                                                                                                                                        |                                  | CHECKED:                          |          | DATE:     |           |
| EDAC INC TORONTO, ONTARIO CANADA YOUR CONNECTION TO QUALITY & SERVICE THESE DRAWINGS AND SPECIFICATIONS ARE THE PROPERTY OF EDAC INC., AND SHALL NOT BE REPRODUCED, OR COPIE OR USED AS THE BASIS FOR THE MANUFACTURE OR SALE OF APPARATUS WITHOUT WRITTEN PERMISSION. |                                  | SCALE: N                          | TS       | SHEET '   | 1 OF 2    |
|                                                                                                                                                                                                                                                                        | DRAWING N                        | UMBER                             |          | ISSUE     |           |
|                                                                                                                                                                                                                                                                        | MANUFACTURE OR SALE OF APPARATUS | 306                               | Assembly |           | 1         |