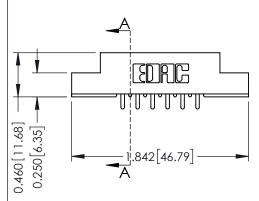

## **See Accompanying Pages for:**

- Mounting Options
- Features and Specifications

|                               |          | 0.295 [7.49] | 0.165[4.19] ant of Contact |
|-------------------------------|----------|--------------|----------------------------|
| 316 / 356 Card Edge Connector | ACAD REF | ERENCE NO    |                            |
|                               | DRAWN:   | J.LEE        | DATE: SEPT. 14/09          |