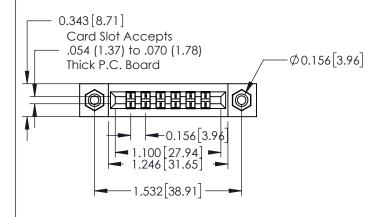

## **Contact Detail**

521-P.C. Tail .037x.015(0.94x0.38) - Tail LG.=.125(3.18) .156 [3.96] Contact Spacing with Single Centreline Row

306 /

THIS IS A C.A.D. GENERATED DRAWING

1330E NUMBER

ORIGINAL

SHEET 1 OF 2