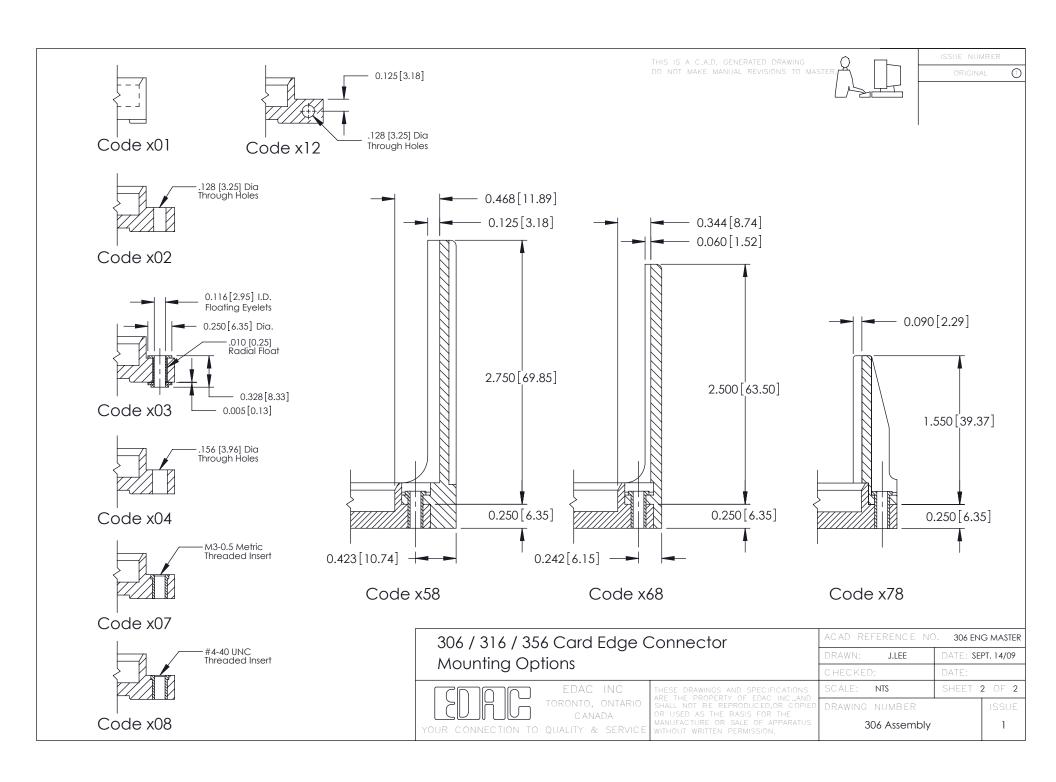

## **Mounting Option**

108-#4-40 Unified Threaded Inserts

| Part Number: 306-006-521-108      |                                                                                                                                     | DRAWN:  | J.LEE       |
|-----------------------------------|-------------------------------------------------------------------------------------------------------------------------------------|---------|-------------|
|                                   |                                                                                                                                     | CHECKED | :           |
| EDAC INC TORONTO, ONTARIO CANADA  | ARE THE PROPERTY OF EDAC INC., AND SHALL NOT BE REPRODUCED, OR COPIED OR USED AS THE BASIS FOR THE MANUFACTURE OF SALE OF APPARATUS | SCALE:  | NTS         |
|                                   |                                                                                                                                     | DRAWING | NUMBER      |
| R CONNECTION TO QUALITY & SERVICE |                                                                                                                                     | 30      | 06 Assembly |
|                                   |                                                                                                                                     |         |             |