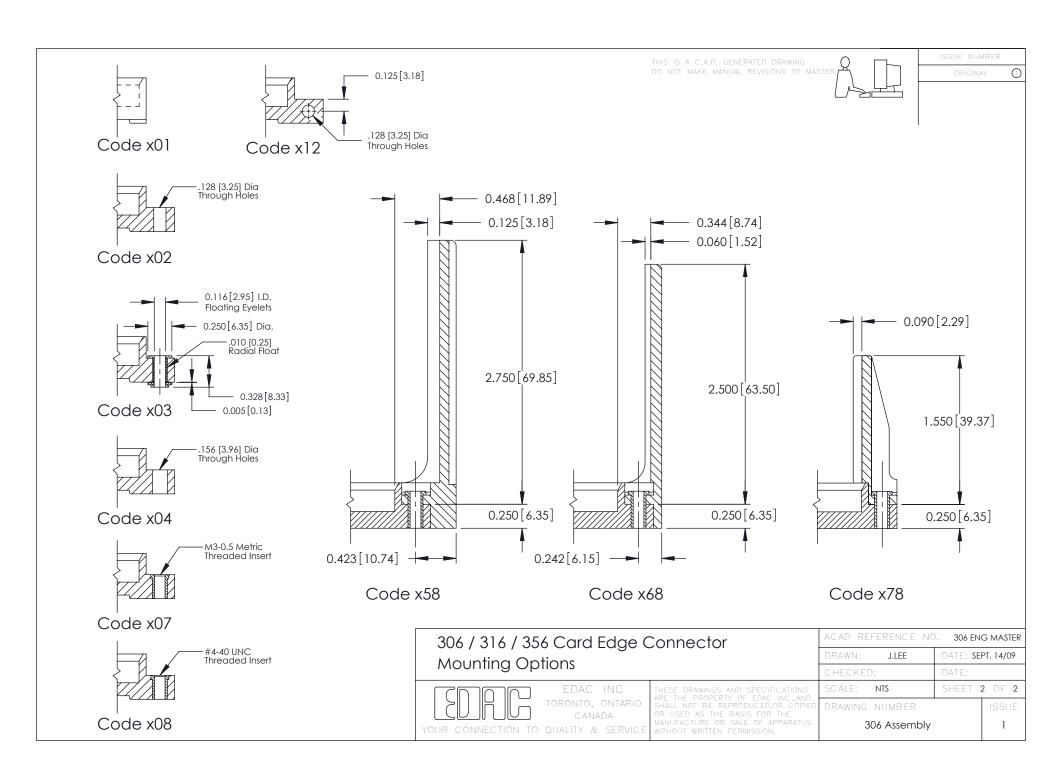

| NTS     | SHEET       | 1 OF 2                   |   |
|                                                                                                                                                                                                                                                                                   | DRAWING                          | NUMBER  |             | ISSUE                    |   |
|                                                                                                                                                                                                                                                                                   | MANUFACTURE OR SALE OF APPARATUS | 3       | 06 Assembly |                          | 1 |