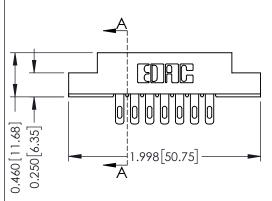

## **See Accompanying Pages for:**

- Mounting Options
- Features and Specifications

|                                     | 0.295 [7.49] Card Slo |                           |
|-------------------------------------|-----------------------|---------------------------|
|                                     | Point                 | 0.165[4.19]<br>of Contact |
| 306 / 316 / 356 Card Edge Connector | ACAD REFERENCE NO.    | 306 ENG MASTER            |

| Part Number: 306-007-500-102                                                                                                                                                                                                                                                      |                                  | DRAWN:  | J.LEE       | DATE: <b>SEPT. 14/09</b> |   |
|-----------------------------------------------------------------------------------------------------------------------------------------------------------------------------------------------------------------------------------------------------------------------------------|----------------------------------|---------|-------------|--------------------------|---|
|                                                                                                                                                                                                                                                                                   |                                  | CHECKED | ):          | DATE:                    |   |
| EDAC INC TORONTO, ONTARIO CANADA  DUR CONNECTION TO QUALITY & SERVICE  EDAC INC.  THESE DRAWINGS AND SPECIFICATIONS ARE THE PROPERTY OF EDAC INC.,AND SHALL NOT BE REPRODUCED,OR COPIED OR USED AS THE BASIS FOR THE MANUFACTURE OR SALE OF APPARATUS WITHOUT WRITTEN PERMISSION. | SCALE:                           | NTS     | SHEET       | 1 OF 2                   |   |
|                                                                                                                                                                                                                                                                                   | DRAWING                          | NUMBER  |             | ISSUE                    |   |
|                                                                                                                                                                                                                                                                                   | MANUFACTURE OR SALE OF APPARATUS | 3       | 06 Assembly |                          | 1 |