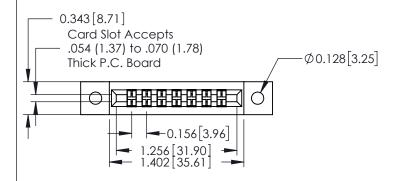

## **Mounting Option**

102-.128 (3.25) Dia. Mounting Holes

## **Contact Detail**

500-Wire Hole .087x.015(2.21x0.38) - Tail LG.=.282(7.16) .156 [3.96] Contact Spacing with Single Centreline Row

THIS IS A C.A.D. GENERATED DRAWING

OBICINIAL

ORIGINAL

## **See Accompanying Pages for:**

- Mounting Options
- Features and Specifications

|                                     | 0.295 [7.49] Card Slo |                           |
|-------------------------------------|-----------------------|---------------------------|
|                                     | Point                 | 0.165[4.19]<br>of Contact |
| 306 / 316 / 356 Card Edge Connector | ACAD REFERENCE NO.    | 306 ENG MASTER            |

| Part Number: 306-007-500-102                                                                                                                                                                                                                                                      |                                  | DRAWN:  | J.LEE       | DATE: <b>SEPT. 14/09</b> |   |
|-----------------------------------------------------------------------------------------------------------------------------------------------------------------------------------------------------------------------------------------------------------------------------------|----------------------------------|---------|-------------|--------------------------|---|
|                                                                                                                                                                                                                                                                                   |                                  | CHECKED | ):          | DATE:                    |   |
| EDAC INC TORONTO, ONTARIO CANADA  DUR CONNECTION TO QUALITY & SERVICE  EDAC INC.  THESE DRAWINGS AND SPECIFICATIONS ARE THE PROPERTY OF EDAC INC.,AND SHALL NOT BE REPRODUCED,OR COPIED OR USED AS THE BASIS FOR THE MANUFACTURE OR SALE OF APPARATUS WITHOUT WRITTEN PERMISSION. | SCALE:                           | NTS     | SHEET       | 1 OF 2                   |   |
|                                                                                                                                                                                                                                                                                   | DRAWING                          | NUMBER  |             | ISSUE                    |   |
|                                                                                                                                                                                                                                                                                   | MANUFACTURE OR SALE OF APPARATUS | 3       | 06 Assembly |                          | 1 |