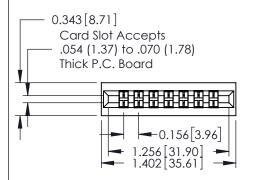

## **Contact Detail**

521-P.C. Tail .037x.015(0.94x0.38) - Tail LG.=.125(3.18) .156 [3.96] Contact Spacing with Single Centreline Row