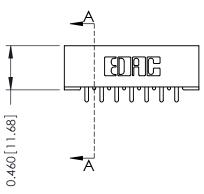

## **Mounting Option**

101-No Mounting Lugs

## **Contact Detail**

521-P.C. Tail .037x.015(0.94x0.38) - Tail LG.=.125(3.18) .156 [3.96] Contact Spacing with Single Centreline Row





## **See Accompanying Pages for:**

- Mounting Options
  Features and Specifications



| 306 / 316 / 356 Card Edge Connector<br>Part Number: 306-007-521-101 |                                                                                                                                                                                                 | ACAD REFERENCE NO. 306 ENG MASTER |             |                          |        |
|---------------------------------------------------------------------|-------------------------------------------------------------------------------------------------------------------------------------------------------------------------------------------------|-----------------------------------|-------------|--------------------------|--------|
|