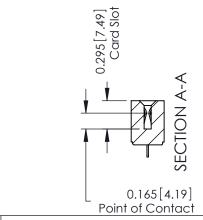

## **Mounting Option**

101-No Mounting Lugs

## **Contact Detail**

521-P.C. Tail .037x.015(0.94x0.38) - Tail LG.=.125(3.18) .156 [3.96] Contact Spacing with Single Centreline Row





## **See Accompanying Pages for:**

- Mounting Options
  Features and Specifications



| 306 / 316 / 356 Card Edge Connector<br>Part Number: 306-007-521-101 |                                                                                                                                                                                                 | ACAD REFERENCE NO. 306 ENG MASTER |             |                          |        |
|---------------------------------------------------------------------|-------------------------------------------------------------------------------------------------------------------------------------------------------------------------------------------------|-----------------------------------|-------------|--------------------------|--------|
|                                                                     |