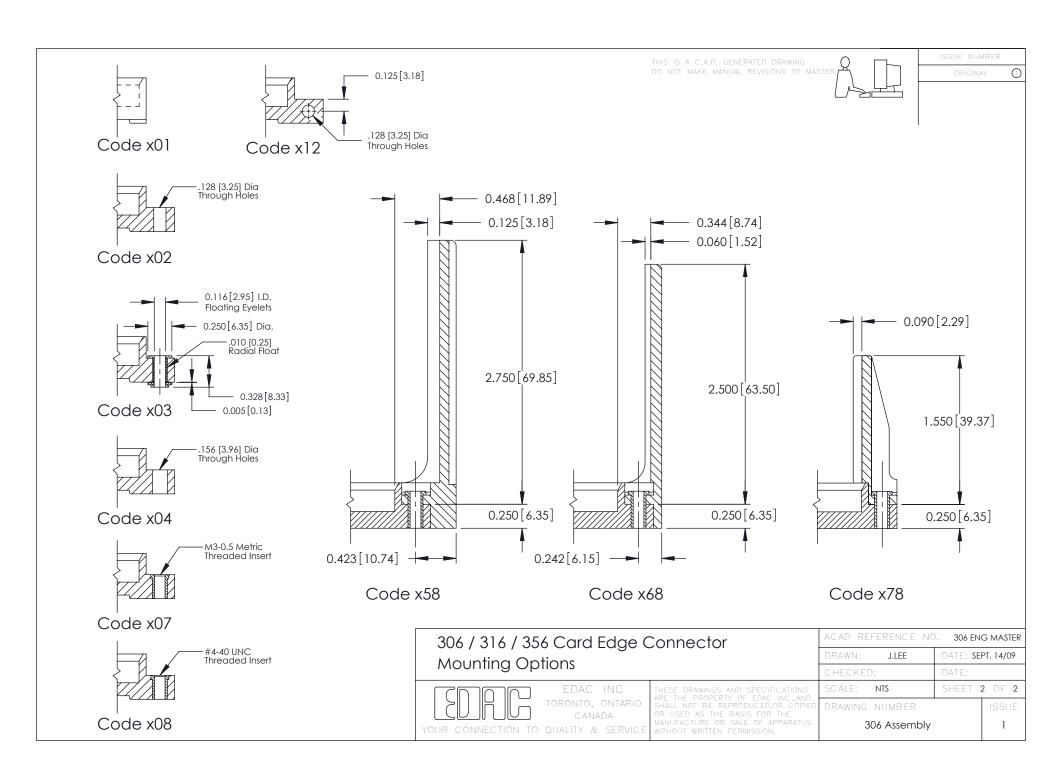

## **See Accompanying Pages for:**

- Mounting Options
  Features and Specifications

| 306 / 316 / 356 Card Edge Connector<br>Part Number: 306-007-521-101 |                                                                                                                                                                                                 | ACAD REFERENCE NO. 306 ENG MASTER |             |                          |        |
|---------------------------------------------------------------------|-------------------------------------------------------------------------------------------------------------------------------------------------------------------------------------------------|-----------------------------------|-------------|--------------------------|--------|
|                                                                     |                                                                                                                                                                                                 | DRAWN:                            | J.LEE       | DATE: <b>SEPT. 14/09</b> |        |
|                                                                     |                                                                                                                                                                                                 | CHECKED:                          |             | DATE:                    |        |
| TORONTO, ONTARIO CANADA                                             | THESE DRAWINGS AND SPECIFICATIONS ARE THE PROPERTY OF EDAC INC.,AND SHALL NOT BE REPRODUCED,OR COPIED OR USED AS THE BASIS FOR THE MANUFACTURE OR SALE OF APPARATUS WITHOUT WRITTEN PERMISSION. | SCALE:                            | NTS         | SHEET                    | 1 OF 2 |
|                                                                     |                                                                                                                                                                                                 | DRAWING                           | NUMBER      | •                        | ISSUE  |
|                                                                     |                                                                                                                                                                                                 | 30                                | 06 Assembly |                          | 1      |