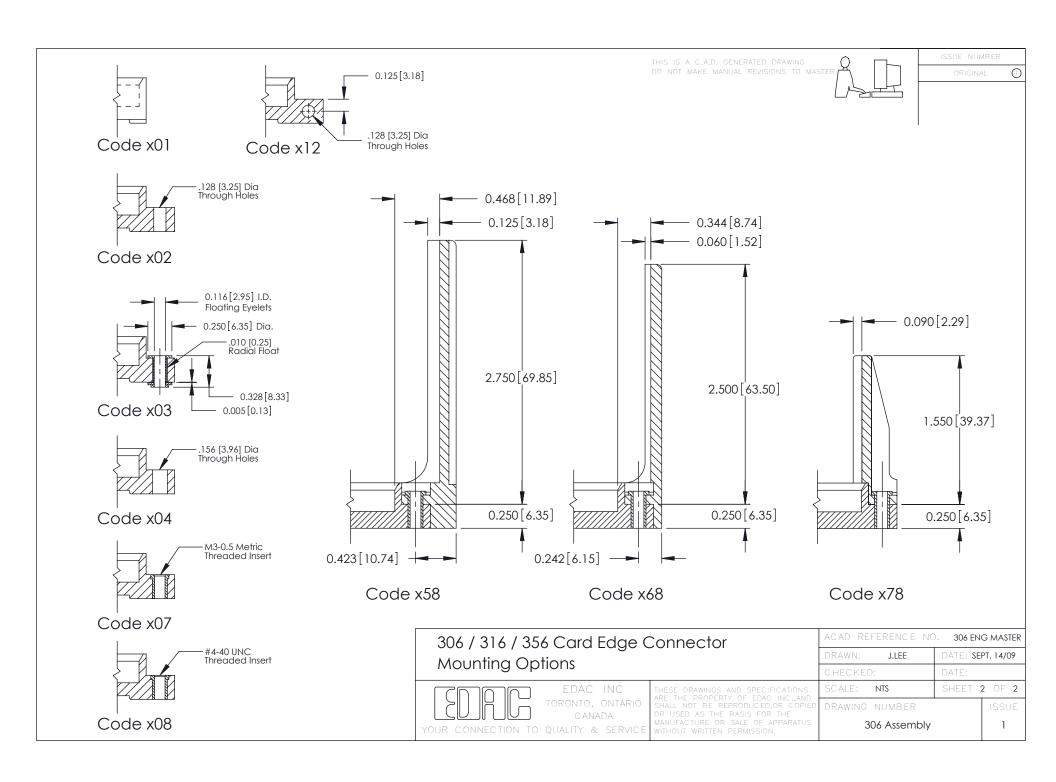

## **See Accompanying Pages for:**

- Mounting Options
- Features and Specifications

|                               | 0.295 [7.49]       | V-V |
|-------------------------------|--------------------|-----------------------------------------|
| 316 / 356 Card Edae Connector | ACAD REFERENCE NO. | 306 ENG MASTER                          |