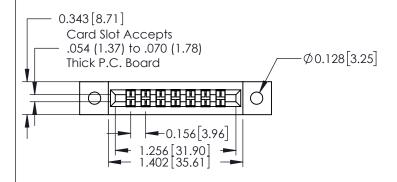

## **Contact Detail**

521-P.C. Tail .037x.015(0.94x0.38) - Tail LG.=.125(3.18) .156 [3.96] Contact Spacing with Single Centreline Row

THIS IS A C.A.D. GENERATED DRAWING

1330E NUMBER

ORIGINAL