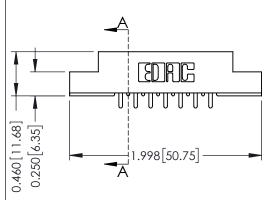

## **Mounting Option**

102-.128 (3.25) Dia. Mounting Holes

## **Contact Detail**

521-P.C. Tail .037x.015(0.94x0.38) - Tail LG.=.125(3.18) .156 [3.96] Contact Spacing with Single Centreline Row

THIS IS A C.A.D. GENERATED DRAWING

1330E NUMBER

ORIGINAL





## **See Accompanying Pages for:**

- Mounting Options
- Features and Specifications

|                               | 0.295 [7.49]       | V-V |
|-------------------------------|--------------------|-----------------------------------------|
| 316 / 356 Card Edae Connector | ACAD REFERENCE NO. | 306 ENG MASTER                          |

| 306 / 316 / 356 Card Edge Connector<br>Part Number: 306-007-521-102                                                                                                                                                                                                    |                                  | ACAD REFERENCE NO. 306 ENG MASTER |          |          |           |
|-----------------------------------------------------------------------------------