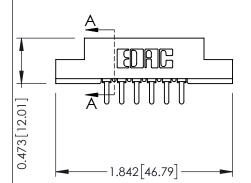

#4-40 Unified Threaded Inserts .156 [3.96] Contact Spacing x .200 [5.08] Row Spacing 1.246 [31.65] 0.343 [8.71] **─** 1.100 [27.94] **►** -0.156[3.96] -1.532[38.91] —

**Contact Detail** 

**Mounting Option** 

## **See Accompanying Pages for:**

- **Contact Bend Details**
- **Mounting Options**

to .070 [1.78] Thick P.C. Board

| 307 / 357 Card Edge Connector    |                  |                                                                      |
|----------------------------------|------------------|----------------------------------------------------------------------|
| _                                |                  |                                                                      |
| Part Number: 307-006-521-108     |                  |                                                                      |
| 1 011 110111001: 007 000 021 100 |                  |                                                                      |
|                                  | EDAC INC         | THESE DRAWINGS AND SPECIFICATIONS                                    |
|                                  | TORONTO, ONTARIO | ARE THE PROPERTY OF EDAC INC., AND SHALL NOT BE REPRODUCED.OR COPIED |
|                                  | CANADA           | OR USED AS THE BASIS FOR THE                                         |