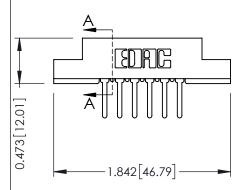

## **See Accompanying Pages for:**

- Contact Bend Details
- Mounting Options

.175 [4.45] Point of Contact

Card Slot Accepts .054 [1.37] to .070 [1.78] Thick P.C. Board

(FROM BTM OF SLOT)

307 / 357 Card Edge Connector
Part Number: 307-006-527-107