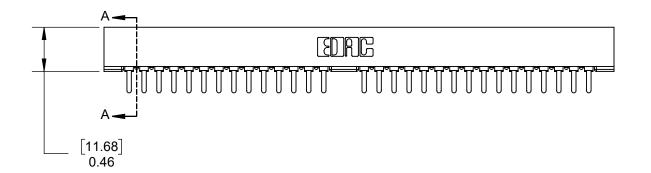

## **Contact Detail**

**Mounting Option** 

527 - P.C Tail .046 x .013 (1.17 x 0.33)

**SECTION A-A** SCALE 1:1