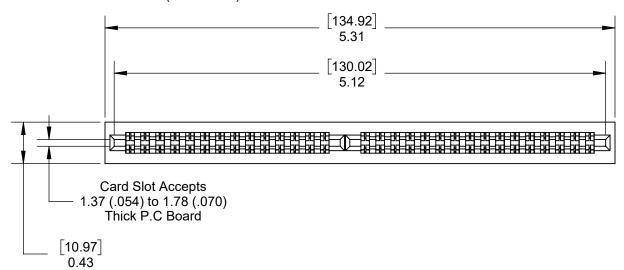

ISSUE NUMBER

ORIGINAL

Ø.156" (Ø3.96mm) Mounting Holes

## 310 SERIES CARD EDGE CONNECTOR

YOUR CONNECTION TO QUALITY & SERVICE

**EDAC INC** TORONTO, ONTARIO CANADA

THESE DRAWINGS AND SPECIFICATIONS ARE THE PROPERTY OF EDAC INC., AND SHALL NOT BE REPRODUCED, OR COPIED OR USED AS THE BASIS FOR THE MANUFACTURE OR SALE OF APPARATUS WITHOUT WRITTEN PERMISSION.