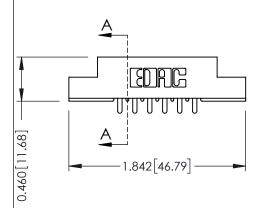

**Mounting Option** 

**Contact Detail** 

08-#4-40 Unified Threaded Inserts

521-P.C. Tail .037x.013(0.94x0.33) - Tail LG.=.125(3.18) .156 [3.96] Contact Spacing x .140 [3.56] Row Spacing

1

**See Accompanying Page for: Mounting Options** 