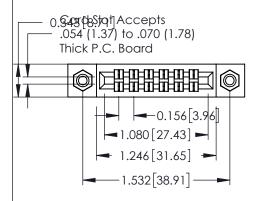

**Mounting Option** 

**Contact Detail** 

08-#4-40 Unified Threaded Inserts

521-P.C. Tail .037x.013(0.94x0.33) - Tail LG.=.125(3.18) .156 [3.96] Contact Spacing x .140 [3.56] Row Spacing

1

**See Accompanying Page for: Mounting Options** 

0.090[2.29] Point of Contact

0.295[7.49] Card Slot