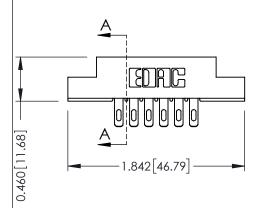

**Mounting Option** 

**Contact Detail** 

02-.128 (3.25) Dia. Mounting Holes

555-Extender Board Bend (Code 500 Contacts) .156 [3.96] Contact Spacing x .140 [3.56] Row Spacing

1





**See Accompanying Page for: Mounting Options** 

| 305 / 315 / 355 Card Edge Connector |
|-------------------------------------|
| Part Number: 315-012-555-202        |

YOUR CONNECTION TO QUALITY & SERVICE

CANADA

|   | ACAD REFERENCE NO | 305 ENG MASTER           |
|---|-------------------|--------------------------|
|   | DRAWN: J.LEE      | DATE: <b>SEPT. 21/09</b> |
|   | CHECKED:          | DATE:                    |
|   | SCALE: NTS        | SHEET 1 OF 2             |
| 0 | DRAWING NUMBER    | ISSUE                    |
|   | 305 Assembly      | 1                        |

0.090[2.29] Point of Contact

0.295[7.49] Card Slot

SECTION A-A