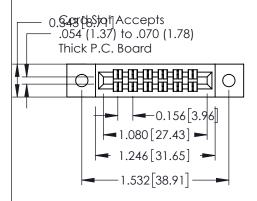

**Mounting Option** 

**Contact Detail** 

02-.128 (3.25) Dia. Mounting Holes

555-Extender Board Bend (Code 500 Contacts) .156 [3.96] Contact Spacing x .140 [3.56] Row Spacing

1

**See Accompanying Page for: Mounting Options** 