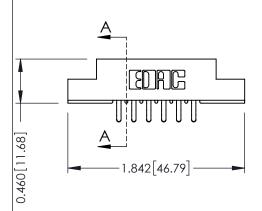

**Mounting Option** 

**Contact Detail** 

07-M3-0.5 Metric Threaded Inserts

556-Extender Board Bend (Code 520 Contacts) .156 [3.96] Contact Spacing x .140 [3.56] Row Spacing

**See Accompanying Page for: Mounting Options** 