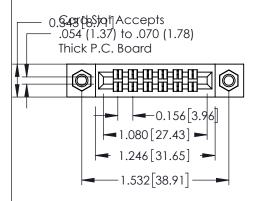

**Mounting Option** 

**Contact Detail** 

07-M3-0.5 Metric Threaded Inserts

556-Extender Board Bend (Code 520 Contacts) .156 [3.96] Contact Spacing x .140 [3.56] Row Spacing

**See Accompanying Page for: Mounting Options** 