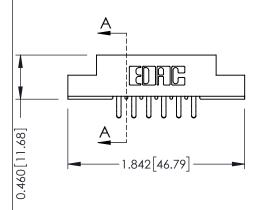

**Mounting Option** 

**Contact Detail** 

08-#4-40 Unified Threaded Inserts

556-Extender Board Bend (Code 520 Contacts) .156 [3.96] Contact Spacing x .140 [3.56] Row Spacing

**See Accompanying Page for: Mounting Options** 