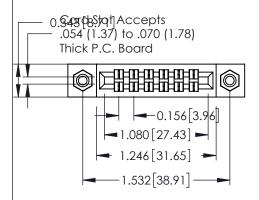

**Mounting Option** 

**Contact Detail** 

08-#4-40 Unified Threaded Inserts

556-Extender Board Bend (Code 520 Contacts) .156 [3.96] Contact Spacing x .140 [3.56] Row Spacing

**See Accompanying Page for: Mounting Options** 

0.090[2.29] Point of Contact

0.295[7.49] Card Slot