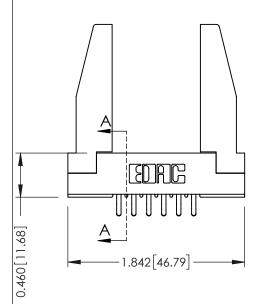

## **Mounting Option**

78-In-Line Card Guides

ORIGINAL

See Accompanying Page for:
Mounting Options

|  | 0.090 [2.29] Point of Contact |
|--|-------------------------------|
|--|-------------------------------|

|      | 305 / 315 / 355 Card Edge Connector<br>Part Number: 315-012-556-278 |                                                                                                                                             |                                  | ACAD REFERENCE NO. 305 ENG MASTER |             |          |           |
|------|---------------------------------------------------------------------|---------------------------------------------------------------------------------------------------------------------------------------------|----------------------------------|-----------------------------------|-------------|----------|-----------|
|      |                                                                     |                                                                                                                                             |                                  | DRAWN:                            | J.LEE       | DATE: SE | PT. 21/09 |
|      |                                                                     |                                                                                                                                             |                                  | CHECKED:                          |             | DATE:    |           |
|      | EDAC INC TORONTO, ONTARIO                                           | THESE DRAWINGS AND SPECIFICATIONS<br>ARE THE PROPERTY OF EDAC INC.,AND<br>SHALL NOT BE REPRODUCED,OR COPIED<br>OR USED AS THE BASIS FOR THE | SCALE:                           | NTS                               | SHEET       | 1 OF 2   |           |
|      |                                                                     |                                                                                                                                             | DRAWING                          | NUMBER                            |             | ISSUE    |           |
| YOUR | YOUR CONNECTION TO                                                  | CANADA<br>QUALITY & SERVICE                                                                                                                 | MANUFACTURE OR SALE OF APPARATUS | 30                                | 05 Assembly |          | 1         |