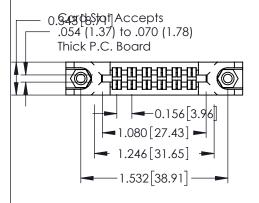

## **Contact Detail**

556-Extender Board Bend (Code 520 Contacts) .156 [3.96] Contact Spacing x .140 [3.56] Row Spacing THIS IS A C.A.D. GENERATED DRAWING

0.295[7.49] Card Slot

 $\forall \text{-} \forall$ 