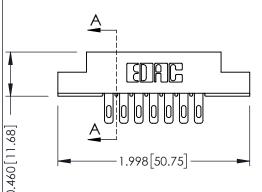

**Mounting Option** 

**Contact Detail** 

02-.128 (3.25) Dia. Mounting Holes

500-Wire Hole .087x.013(2.21x0.33) - Tail LG.=.282(7.16) .156 [3.96] Contact Spacing x .140 [3.56] Row Spacing





**See Accompanying Page for: Mounting Options** 

| 3 | 305 / 315 / 355 Card Edge Connector |
|---|-------------------------------------|
| F | Part Number: 315-014-500-202        |

YOUR CONNECTION TO QUALITY & SERVICE

CANADA

| ACAD REFERENCE NO | 305 ENG MASTER    |
|-------------------|-------------------|
| DRAWN: J.LEE      | DATE: SEPT. 21/09 |
| CHECKED:          | DATE:             |
| SCALE: NTS        | SHEET 1 OF 2      |
| DRAWING NUMBER    | ISSUE             |
| 20E Assambly      | 1 1               |

0.090[2.29] Point of Contact

0.295[7.49] Card Slot

SECTION A-A

305 Assembly