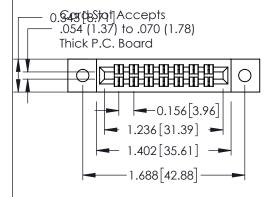

**Mounting Option** 

**Contact Detail** 

02-.128 (3.25) Dia. Mounting Holes

500-Wire Hole .087x.013(2.21x0.33) - Tail LG.=.282(7.16) .156 [3.96] Contact Spacing x .140 [3.56] Row Spacing

**See Accompanying Page for: Mounting Options** 