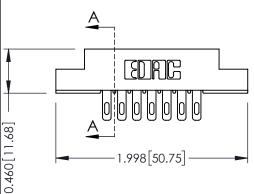

**Mounting Option** 

**Contact Detail** 

02-.128 (3.25) Dia. Mounting Holes

500-Wire Hole .087x.013(2.21x0.33) - Tail LG.=.282(7.16) .156 [3.96] Contact Spacing x .140 [3.56] Row Spacing





**See Accompanying Page for: Mounting Options** 

| 3 | 305 / 315 / 355 Card Edge Connector |
|---|-------------------------------------|
| F | Part Number: 315-014-500-202        |

YOUR CONNECTION TO QUALITY & SERVICE

CANADA

| ACAD REFERENCE NO | 305 ENG MASTER    |
|-------------------|-------------------|
| DRAWN: J.LEE      | DATE: SEPT. 21/09 |
| CHECKED:          | DATE:             |
| SCALE: NTS        | SHEET 1 OF 2      |
| DRAWING NUMBER    | ISSUE             |
| 20E Assambly      | 1 1               |

0.090[2.29] Point of Contact

0.295[7.49] Card Slot

SECTION A-A

305 Assembly