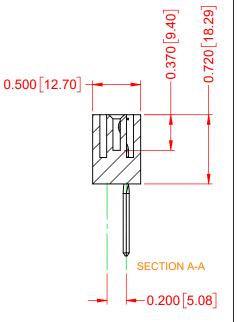

## NOTES:

INSULATOR MATERIAL - POLYPHENYLENE SULPHIDE, UL 94V-0 CONTACT MATERIAL - PHOSPHOR BRONZE ALLOY CONTACT PLATING - GOLD OVER NICKEL UNDERPLATE MOUNTING OPTION - 08-#4-40 Unified Threaded Inserts CONTACT TYPE - 542-Wire Wrap .045 Sq.(1.14 Sq.) - Tail LG=.750(19.05) 
 TOLERANCE