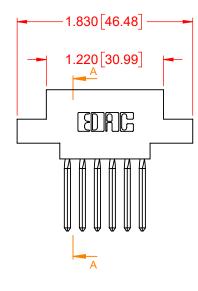

## NOTES:

INSULATOR MATERIAL - POLYPHENYLENE SULPHIDE, UL 94V-0 CONTACT MATERIAL - PHOSPHOR BRONZE ALLOY CONTACT PLATING - GOLD OVER NICKEL UNDERPLATE MOUNTING OPTION - 08-#4-40 Unified Threaded Inserts CONTACT TYPE - 542-Wire Wrap .045 Sq.(1.14 Sq.) - Tail LG=.750(19.05) 
 TOLERANCE