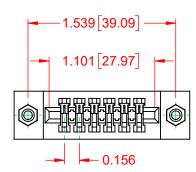

## NOTES:

INSULATOR MATERIAL - POLYPHENYLENE SULPHIDE, UL 94V-0 CONTACT MATERIAL - PHOSPHOR BRONZE ALLOY CONTACT PLATING - GOLD OVER NICKEL UNDERPLATE MOUNTING OPTION - 08-#4-40 Unified Threaded Inserts CONTACT TYPE - 542-Wire Wrap .045 Sq.(1.14 Sq.) - Tail LG=.750(19.05) 
 TOLERANCE