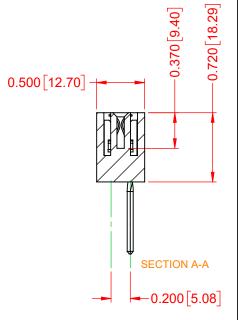

## NOTES:

INSULATOR MATERIAL - POLYPHENYLENE SULPHIDE, UL 94V-0 CONTACT MATERIAL - PHOSPHOR BRONZE ALLOY CONTACT PLATING - GOLD OVER NICKEL UNDERPLATE MOUNTING OPTION - 08-#4-40 Unified Threaded Inserts CONTACT TYPE - 541-Wire Wrap .045 Sq.(1.14 Sq.) - Tail LG=.750(19.05)