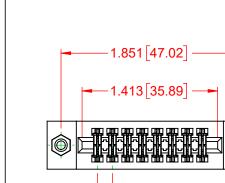

## NOTES:

INSULATOR MATERIAL - POLYPHENYLENE SULPHIDE, UL 94V-0 CONTACT MATERIAL - PHOSPHOR BRONZE ALLOY CONTACT PLATING - GOLD OVER NICKEL UNDERPLATE MOUNTING OPTION - 08-#4-40 Unified Threaded Inserts CONTACT TYPE - 541-Wire Wrap .045 Sq.(1.14 Sq.) - Tail LG=.750(19.05)