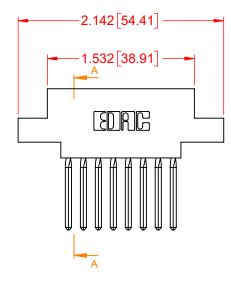

## NOTES:

INSULATOR MATERIAL - POLYPHENYLENE SULPHIDE, UL 94V-0 CONTACT MATERIAL - PHOSPHOR BRONZE ALLOY CONTACT PLATING - GOLD OVER NICKEL UNDERPLATE MOUNTING OPTION - 08-#4-40 Unified Threaded Inserts CONTACT TYPE - 541-Wire Wrap .045 Sq.(1.14 Sq.) - Tail LG=.750(19.05)