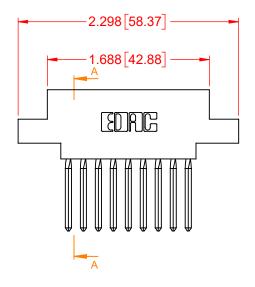

## NOTES:

INSULATOR MATERIAL - POLYPHENYLENE SULPHIDE, UL 94V-0 CONTACT MATERIAL - PHOSPHOR BRONZE ALLOY CONTACT PLATING - GOLD OVER NICKEL UNDERPLATE MOUNTING OPTION - 08-#4-40 Unified Threaded Inserts CONTACT TYPE - 542-Wire Wrap .045 Sq.(1.14 Sq.) - Tail LG=.750(19.05)