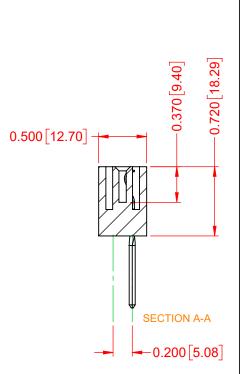

## NOTES:

INSULATOR MATERIAL - POLYPHENYLENE SULPHIDE, UL 94V-0 CONTACT MATERIAL - PHOSPHOR BRONZE ALLOY CONTACT PLATING - GOLD OVER NICKEL UNDERPLATE MOUNTING OPTION - 08-#4-40 Unified Threaded Inserts CONTACT TYPE - 542-Wire Wrap .045 Sq.(1.14 Sq.) - Tail LG=.750(19.05)