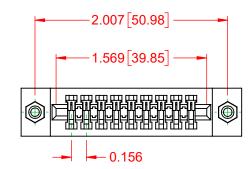

## NOTES:

INSULATOR MATERIAL - POLYPHENYLENE SULPHIDE, UL 94V-0 CONTACT MATERIAL - PHOSPHOR BRONZE ALLOY CONTACT PLATING - GOLD OVER NICKEL UNDERPLATE MOUNTING OPTION - 08-#4-40 Unified Threaded Inserts CONTACT TYPE - 542-Wire Wrap .045 Sq.(1.14 Sq.) - Tail LG=.750(19.05)