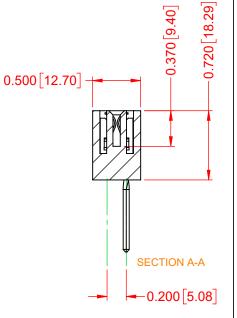

## NOTES:

INSULATOR MATERIAL - POLYPHENYLENE SULPHIDE, UL 94V-0 CONTACT MATERIAL - PHOSPHOR BRONZE ALLOY CONTACT PLATING - GOLD OVER NICKEL UNDERPLATE MOUNTING OPTION - 01-No Mounting Lugs CONTACT TYPE - 541-Wire Wrap .045 Sq.(1.14 Sq.) - Tail LG=.750(19.05) TOLERANCE<br/>UNLESS OTHERWISE<br/>SPECIFIED.XX±.01.XXX±.005.XXXX±.0005