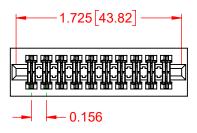

## NOTES:

INSULATOR MATERIAL - POLYPHENYLENE SULPHIDE, UL 94V-0 CONTACT MATERIAL - PHOSPHOR BRONZE ALLOY CONTACT PLATING - GOLD OVER NICKEL UNDERPLATE MOUNTING OPTION - 01-No Mounting Lugs CONTACT TYPE - 541-Wire Wrap .045 Sq.(1.14 Sq.) - Tail LG=.750(19.05) TOLERANCE<br/>UNLESS OTHERWISE<br/>SPECIFIED.XX±.01.XXX±.005.XXXX±.0005