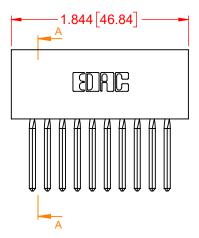

## NOTES:

INSULATOR MATERIAL - POLYPHENYLENE SULPHIDE, UL 94V-0 CONTACT MATERIAL - PHOSPHOR BRONZE ALLOY CONTACT PLATING - GOLD OVER NICKEL UNDERPLATE MOUNTING OPTION - 01-No Mounting Lugs CONTACT TYPE - 541-Wire Wrap .045 Sq.(1.14 Sq.) - Tail LG=.750(19.05) TOLERANCE<br/>UNLESS OTHERWISE<br/>SPECIFIED.XX±.01.XXX±.005.XXXX±.0005