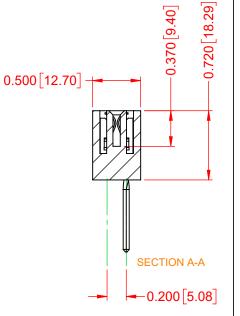

## NOTES:

INSULATOR MATERIAL - POLYPHENYLENE SULPHIDE, UL 94V-0 CONTACT MATERIAL - PHOSPHOR BRONZE ALLOY CONTACT PLATING - GOLD OVER NICKEL UNDERPLATE MOUNTING OPTION - 03-.116 (2.95) I.D. Floating Eyelets CONTACT TYPE - 541-Wire Wrap .045 Sq.(1.14 Sq.) - Tail LG=.750(19.05)