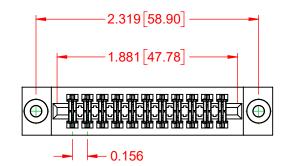

## NOTES:

INSULATOR MATERIAL - POLYPHENYLENE SULPHIDE, UL 94V-0 CONTACT MATERIAL - PHOSPHOR BRONZE ALLOY CONTACT PLATING - GOLD OVER NICKEL UNDERPLATE MOUNTING OPTION - 03-.116 (2.95) I.D. Floating Eyelets CONTACT TYPE - 541-Wire Wrap .045 Sq.(1.14 Sq.) - Tail LG=.750(19.05)