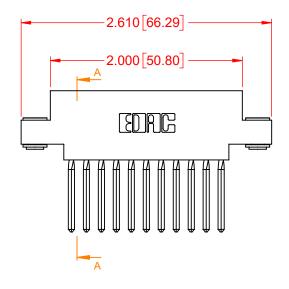

## NOTES:

INSULATOR MATERIAL - POLYPHENYLENE SULPHIDE, UL 94V-0 CONTACT MATERIAL - PHOSPHOR BRONZE ALLOY CONTACT PLATING - GOLD OVER NICKEL UNDERPLATE MOUNTING OPTION - 03-.116 (2.95) I.D. Floating Eyelets CONTACT TYPE - 541-Wire Wrap .045 Sq.(1.14 Sq.) - Tail LG=.750(19.05)