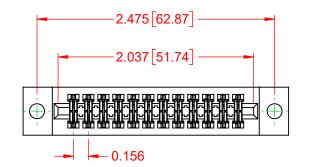

## NOTES:

INSULATOR MATERIAL - POLYPHENYLENE SULPHIDE, UL 94V-0 CONTACT MATERIAL - PHOSPHOR BRONZE ALLOY CONTACT PLATING - GOLD OVER NICKEL UNDERPLATE MOUNTING OPTION - 04-.156 (3.96) Dia. Mounting Holes CONTACT TYPE - 541-Wire Wrap .045 Sq.(1.14 Sq.) - Tail LG=.750(19.05)