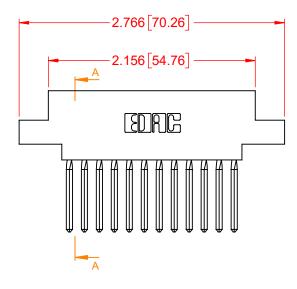

## NOTES:

INSULATOR MATERIAL - POLYPHENYLENE SULPHIDE, UL 94V-0 CONTACT MATERIAL - PHOSPHOR BRONZE ALLOY CONTACT PLATING - GOLD OVER NICKEL UNDERPLATE MOUNTING OPTION - 04-.156 (3.96) Dia. Mounting Holes CONTACT TYPE - 541-Wire Wrap .045 Sq.(1.14 Sq.) - Tail LG=.750(19.05)