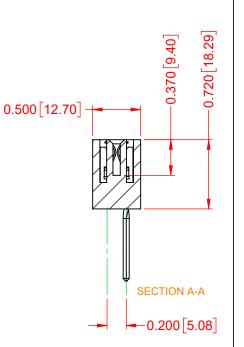

## NOTES:

INSULATOR MATERIAL - POLYPHENYLENE SULPHIDE, UL 94V-0 CONTACT MATERIAL - PHOSPHOR BRONZE ALLOY CONTACT PLATING - GOLD OVER NICKEL UNDERPLATE MOUNTING OPTION - 04-.156 (3.96) Dia. Mounting Holes CONTACT TYPE - 541-Wire Wrap .045 Sq.(1.14 Sq.) - Tail LG=.750(19.05)