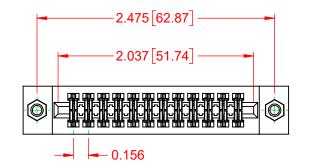

## NOTES:

INSULATOR MATERIAL - POLYPHENYLENE SULPHIDE, UL 94V-0 CONTACT MATERIAL - PHOSPHOR BRONZE ALLOY CONTACT PLATING - GOLD OVER NICKEL UNDERPLATE MOUNTING OPTION - 07-M3-0.5 Metric Threaded Inserts CONTACT TYPE - 541-Wire Wrap .045 Sq.(1.14 Sq.) - Tail LG=.750(19.05)

THIS IS A C.A.D. GENERATED DRAWING DO NOT MAKE MANUAL REVISIONS TO MASTER.

ISSUE NUMBER

(1)

0.720[18.29]

0.370 [9.40]

0.500 [12.70]

SECTION A-A

|  | 317 SERIES CARD EDGE CONNECTOR       |                                                                                                                                                                                                                | ACAD REFERENCE NO.: 317 Assembly |                  |        |
|--|--------------------------------------|----------------------------------------------------------------------------------------------------------------------------------------------------------------------------------------------------------------|----------------------------------|------------------|--------|
|  |                                      |                                                                                                                                                                                                                | DRAWN: C.B                       | DATE: February 5 | , 2020 |
|  |                                      |                                                                                                                                                                                                                | CHECKED: DATE:                   |                  |        |
|  | EDAC INC                             | THESE DRAWINGS AND SPECIFICATIONS<br>ARE THE PROPERTY OF EDAC INC.,AND<br>SHALL NOT BE REPRODUCED,OR COPIED<br>OR USED AS THE BASIS FOR THE<br>MANUFACTURE OR SALE OF APPARATUS<br>WITHOUT WRITTEN PERMISSION. | SCALE: 1:1                       | SHEET 1 OF       | 1      |
|  | YOUR CONNECTION TO QUALITY & SERVICE |                                                                                                                                                                                                                | DRAWING NUMBER: 317-012-         | 541-607          | ISSUE  |
|  |                                      |                                                                                                                                                                                                                | PART NUMBER: 317-012-            | 541-607          | 1      |