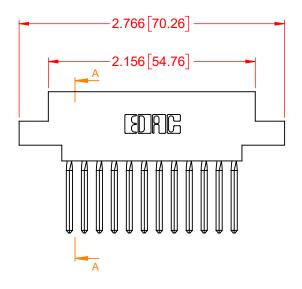

## NOTES:

INSULATOR MATERIAL - POLYPHENYLENE SULPHIDE, UL 94V-0 CONTACT MATERIAL - PHOSPHOR BRONZE ALLOY CONTACT PLATING - GOLD OVER NICKEL UNDERPLATE MOUNTING OPTION - 07-M3-0.5 Metric Threaded Inserts CONTACT TYPE - 541-Wire Wrap .045 Sq.(1.14 Sq.) - Tail LG=.750(19.05)

THIS IS A C.A.D. GENERATED DRAWING DO NOT MAKE MANUAL REVISIONS TO MASTER.

ISSUE NUMBER

(1)

0.720[18.29]

0.370 [9.40]

0.500 [12.70]

SECTION A-A

|  | 317 SERIES CARD EDGE CONNECTOR       |                                                                                                                                                                                                                | ACAD REFERENCE NO.: 317 Assembly |                  |        |
|--|--------------------------------------|----------------------------------------------------------------------------------------------------------------------------------------------------------------------------------------------------------------|----------------------------------|------------------|--------|
|  |                                      |                                                                                                                                                                                                                | DRAWN: C.B                       | DATE: February 5 | , 2020 |
|  |                                      |                                                                                                                                                                                                                | CHECKED: DATE:                   |                  |        |
|  | EDAC INC                             | THESE DRAWINGS AND SPECIFICATIONS<br>ARE THE PROPERTY OF EDAC INC.,AND<br>SHALL NOT BE REPRODUCED,OR COPIED<br>OR USED AS THE BASIS FOR THE<br>MANUFACTURE OR SALE OF APPARATUS<br>WITHOUT WRITTEN PERMISSION. | SCALE: 1:1                       | SHEET 1 OF       | 1      |
|  | YOUR CONNECTION TO QUALITY & SERVICE |                                                                                                                                                                                                                | DRAWING NUMBER: 317-012-         | 541-607          | ISSUE  |
|  |                                      |                                                                                                                                                                                                                | PART NUMBER: 317-012-            | 541-607          | 1      |