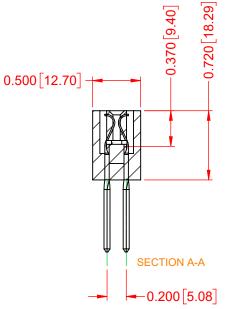

## NOTES:

 $(\bigcirc)$ 

А

A

COMPLIANT

INSULATOR MATERIAL - POLYPHENYLENE SULPHIDE, UL 94V-0 **CONTACT MATERIAL - PHOSPHOR BRONZE ALLOY** CONTACT PLATING - GOLD OVER NICKEL UNDERPLATE MOUNTING OPTION - 08-#4-40 Unified Threaded Inserts CONTACT TYPE - 542-Wire Wrap .045 Sq.(1.14 Sq.) - Tail LG=.750(19.05)

-4.503[114.38]-

EDRG

THIS IS A C.A.D. GENERATED DRAWING DO NOT MAKE MANUAL REVISIONS TO MASTER.

ISSUE NUMBER ORIGINAL

(1)

-4.065 103.25 ۲ - 0.156 -4.794 [121.77] -4.184 [106.27]

|                                                                                                   |                                                                                |                                                                                                                                                                                                                |                                  | א ו≪−0.200[5     | 5.08]  |
|---------------------------------------------------------------------------------------------------|--------------------------------------------------------------------------------|----------------------------------------------------------------------------------------------------------------------------------------------------------------------------------------------------------------|----------------------------------|------------------|--------|
|                                                                                                   | 317 SERIES CARD EDGE CONNECTOR                                                 |                                                                                                                                                                                                                | ACAD REFERENCE NO.: 317 Assembly |                  |        |
|                                                                                                   |                                                                                |                                                                                                                                                                                                                | DRAWN: C.B                       | DATE: February 5 | , 2020 |
| THIS SERIES FULLY CONFORMS TO<br>THE EUROPEAN UNION DIRECTIVES<br>2011/65/EU FOR RoHS COMPLIANCY. |                                                                                |                                                                                                                                                                                                                | CHECKED:                         | DATE:            |        |
|                                                                                                   | EDAC INC<br>TORONTO, ONTARIO<br>CANADA<br>YOUR CONNECTION TO QUALITY & SERVICE | THESE DRAWINGS AND SPECIFICATIONS<br>ARE THE PROPERTY OF EDAC INC.,AND<br>SHALL NOT BE REPRODUCED,OR COPIED<br>OR USED AS THE BASIS FOR THE<br>MANUFACTURE OR SALE OF APPARATUS<br>WITHOUT WRITTEN PERMISSION. | SCALE: 1:1                       | SHEET 1 OF       | 1      |
|                                                                                                   |                                                                                |                                                                                                                                                                                                                | DRAWING NUMBER: 317-050-         | 542-808          | ISSUE  |
|                                                                                                   |                                                                                |                                                                                                                                                                                                                | PART NUMBER: 317-050-            | 542-808          | 1      |