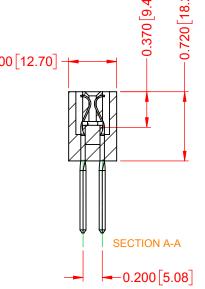

## NOTES:

 $(\bigcirc)$ 

А

A

COMPLIANT

INSULATOR MATERIAL - POLYPHENYLENE SULPHIDE, UL 94V-0 **CONTACT MATERIAL - PHOSPHOR BRONZE ALLOY** CONTACT PLATING - GOLD OVER NICKEL UNDERPLATE MOUNTING OPTION - 08-#4-40 Unified Threaded Inserts CONTACT TYPE - 542-Wire Wrap .045 Sq.(1.14 Sq.) - Tail LG=.750(19.05)

-4.503[114.38]-

EDRG

THIS IS A C.A.D. GENERATED DRAWING DO NOT MAKE MANUAL REVISIONS TO MASTER.

ISSUE NUMBER ORIGINAL

(1)

-4.065 103.25 ۲ - 0.156 -4.794 [121.77] -4.184 [106.27]

|                                                                                                   |                                                                                |                                                                                                                                                                                                                |                                  | א ו≪−0.200[5     | 5.08]  |
|---------------------------------------------------------------------------------------------------|--------------------------------------------------------------------------------|----------------------------------------------------------------------------------------------------------------------------------------------------------------------------------------------------------------|----------------------------------|------------------|--------|
|                                                                                                   | 317 SERIES CARD EDGE CONNECTOR                                                 |                                                                                                                                                                                                                | ACAD REFERENCE NO.: 317 Assembly |                  |        |
|                                                                                                   |                                                                                |                                                                                                                                                                                                                | DRAWN: C.B                       | DATE: February 5 | , 2020 |
| THIS SERIES FULLY CONFORMS TO<br>THE EUROPEAN UNION DIRECTIVES<br>2011/65/EU FOR RoHS COMPLIANCY. |                                                                                |                                                                                                                                                                                                                | CHECKED:                         | DATE:            |        |
|                                                                                                   | EDAC INC<br>TORONTO, ONTARIO<br>CANADA<br>YOUR CONNECTION TO QUALITY & SERVICE | THESE DRAWINGS AND SPECIFICATIONS<br>ARE THE PROPERTY OF EDAC INC.,AND<br>SHALL NOT BE REPRODUCED,OR COPIED<br>OR USED AS THE BASIS FOR THE<br>MANUFACTURE OR SALE OF APPARATUS<br>WITHOUT WRITTEN PERMISSION. | SCALE: 1:1                       | SHEET 1 OF       | 1      |
|                                                                                                   |                                                                                |                                                                                                                                                                                                                | DRAWING NUMBER: 317-050-         | 542-808          | ISSUE  |
|                                                                                                   |                                                                                |                                                                                                                                                                                                                | PART NUMBER: 317-050-            | 542-808          | 1      |