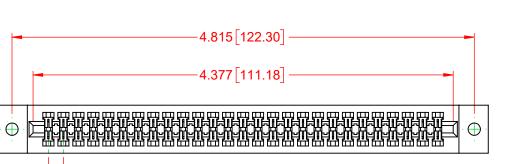

## NOTES:

**INSULATOR MATERIAL - POLYPHENYLENE SULPHIDE, UL 94V-0 CONTACT MATERIAL - PHOSPHOR BRONZE ALLOY** CONTACT PLATING - GOLD OVER NICKEL UNDERPLATE MOUNTING OPTION - 02-.144 (3.66) Dia. Mounting Holes CONTACT TYPE - 542-Wire Wrap .045 Sq.(1.14 Sq.) - Tail LG=.750(19.05)