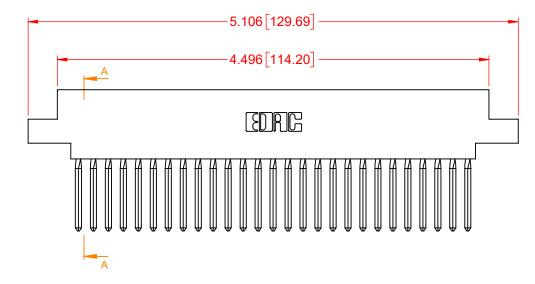

## NOTES:

**INSULATOR MATERIAL - POLYPHENYLENE SULPHIDE, UL 94V-0 CONTACT MATERIAL - PHOSPHOR BRONZE ALLOY** CONTACT PLATING - GOLD OVER NICKEL UNDERPLATE MOUNTING OPTION - 02-.144 (3.66) Dia. Mounting Holes CONTACT TYPE - 542-Wire Wrap .045 Sq.(1.14 Sq.) - Tail LG=.750(19.05)