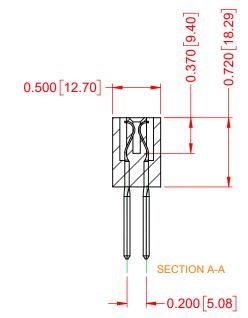

## NOTES:

**INSULATOR MATERIAL - POLYPHENYLENE SULPHIDE, UL 94V-0 CONTACT MATERIAL - PHOSPHOR BRONZE ALLOY** CONTACT PLATING - GOLD OVER NICKEL UNDERPLATE MOUNTING OPTION - 02-.144 (3.66) Dia. Mounting Holes CONTACT TYPE - 542-Wire Wrap .045 Sq.(1.14 Sq.) - Tail LG=.750(19.05)