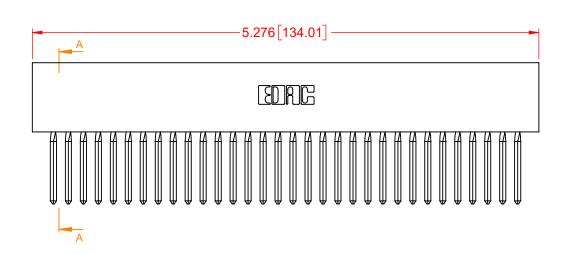

NOTES:

INSULATOR MATERIAL - POLYPHENYLENE SULPHIDE, UL 94V-0 CONTACT MATERIAL - PHOSPHOR BRONZE ALLOY CONTACT PLATING - GOLD OVER NICKEL UNDERPLATE MOUNTING OPTION - 01-No Mounting Lugs CONTACT TYPE - 542-Wire Wrap .045 Sq.(1.14 Sq.) - Tail LG=.750(19.05)

317-064-542-801

PART NUMBER: