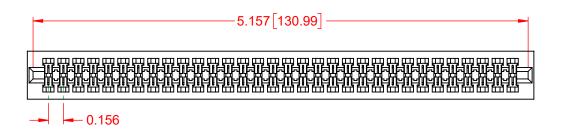

NOTES:

INSULATOR MATERIAL - POLYPHENYLENE SULPHIDE, UL 94V-0 CONTACT MATERIAL - PHOSPHOR BRONZE ALLOY CONTACT PLATING - GOLD OVER NICKEL UNDERPLATE MOUNTING OPTION - 01-No Mounting Lugs CONTACT TYPE - 542-Wire Wrap .045 Sq.(1.14 Sq.) - Tail LG=.750(19.05)

317-064-542-801

PART NUMBER: