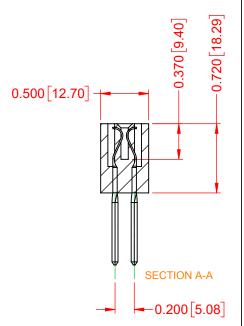

NOTES:

INSULATOR MATERIAL - POLYPHENYLENE SULPHIDE, UL 94V-0 CONTACT MATERIAL - PHOSPHOR BRONZE ALLOY CONTACT PLATING - GOLD OVER NICKEL UNDERPLATE MOUNTING OPTION - 01-No Mounting Lugs CONTACT TYPE - 542-Wire Wrap .045 Sq.(1.14 Sq.) - Tail LG=.750(19.05)

317-064-542-801

PART NUMBER: