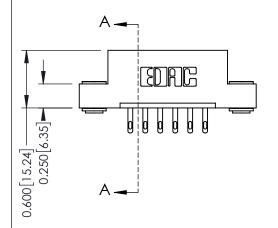

## **See Accompanying Pages for:**

- **Contact Bend Details**
- **Mounting Options**

| 337 / 387 Series Card Edge Connector |
|--------------------------------------|
| Part Number: 337-006-500-103         |