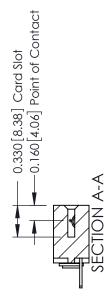

## **See Accompanying Pages for:**

- **Contact Bend Details**
- **Mounting Options**

| 337 / 387 Series Card Edge Connector |
|--------------------------------------|
| Part Number: 337-006-500-103         |