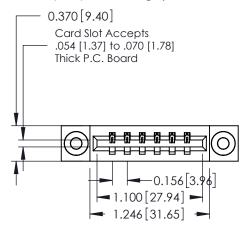

## **See Accompanying Pages for:**

- **Contact Bend Details**
- **Mounting Options**

| 337 / 387 Series Card Edge Connector |
|--------------------------------------|
| Part Number: 337-006-500-103         |