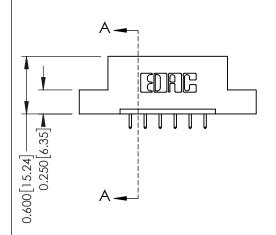

## **Mounting Option**

04-.156 (3.96) Dia. Mounting Holes



## **Contact Detail**

521-P.C. Tail .025 Sq.(0.64 Sq.) - Tail LG=.150(3.81) .156 [3.96] Contact Spacing x .200 [5.08] Row Spacing

THIS IS A C.A.D. GENERATED DRAWING DO NOT MAKE MANUAL REVISIONS TO MASTER.



ISSUE NUMBER

ORIGINAL

1





**See Accompanying Pages for:** 

- **Contact Bend Details**
- **Mounting Options**

| 337 / 3 | 87 Series Card Edge Connector |
|---------|-------------------------------|
| Part Nu | ımber: 337-006-521-104        |



**EDAC INC** TORONTO, ONTARIO CANADA

THESE DRAWINGS AND SPECIFICATIONS ARE THE PROPERTY OF EDAC INC.,AND SHALL NOT BE REPRODUCED, OR COPIED OR USED AS THE BASIS FOR THE MANUFACTURE OR SALE OF APPARATUS WITHOUT WRITTEN PERMISSION.

| ACAD REFERENCE NO. | 337 ENG MASTER   |       |  |
|--------------------|------------------|-------|--|
| DRAWN: J.LEE       | DATE: OCT. 06/09 |       |  |
| CHECKED:           | DATE:            |       |  |
| SCALE: NTS         | SHEET            | OF 3  |  |
| DRAWING NUMBER     |                  | ISSUE |  |
| 337 Assembly       |