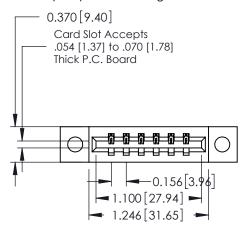

ISSUE NUMBER

ORIGINAL

1

**See Accompanying Pages for:** 

- **Contact Bend Details**
- **Mounting Options**

| 337 / 3 | 87 Series Card Edge Connector |
|---------|-------------------------------|
| Part Nu | ımber: 337-006-521-104        |