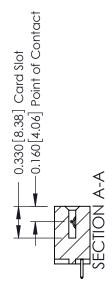

## **Contact Detail**

521-P.C. Tail .025 Sq.(0.64 Sq.) - Tail LG=.150(3.81) .156 [3.96] Contact Spacing x .200 [5.08] Row Spacing

THIS IS A C.A.D. GENERATED DRAWING DO NOT MAKE MANUAL REVISIONS TO MASTER.