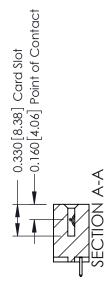

## **See Accompanying Pages for:**

- **Contact Bend Details**
- **Mounting Options**

| 337 / 387 Series Card Edge Conne | ctor |
|----------------------------------|------|
| Part Number: 337-006-521-108     |      |