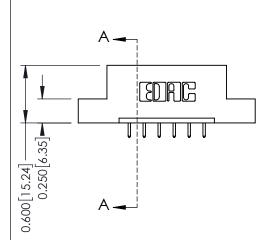

## **Mounting Option**

08-#4-40 Unified Threaded Inserts

## **See Accompanying Pages for:**

- **Contact Bend Details**
- **Mounting Options**

| 337 / 387 Series Card Edge Conne | ctor |
|----------------------------------|------|
| Part Number: 337-006-521-108     |      |