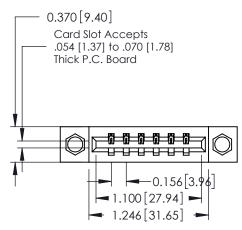

## **Contact Detail**

521-P.C. Tail .025 Sq.(0.64 Sq.) - Tail LG=.150(3.81) .156 [3.96] Contact Spacing x .200 [5.08] Row Spacing

THIS IS A C.A.D. GENERATED DRAWING DO NOT MAKE MANUAL REVISIONS TO MASTER.

## **See Accompanying Pages for:**

- **Contact Bend Details**
- **Mounting Options**

| 337 / 387 Series Card Edge Conne | ctor |
|----------------------------------|------|
| Part Number: 337-006-521-108     |      |