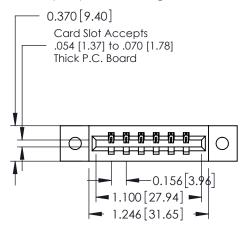

## **See Accompanying Pages for:**

- **Contact Bend Details**
- **Mounting Options**

| 337 / 387 Series Card Edge Connector | • |
|--------------------------------------|---|
| Part Number: 337-006-521-602         |   |