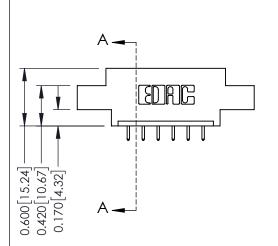

## **Mounting Option**

02-.128 (3.25) Dia. Mounting Holes

## **See Accompanying Pages for:**

- **Contact Bend Details**
- **Mounting Options**

| 337 / 387 Series Card Edge Connector | • |
|--------------------------------------|---|
| Part Number: 337-006-521-602         |   |