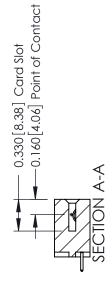

## **See Accompanying Pages for:**

- **Contact Bend Details**
- **Mounting Options**

| 337 / 387 Series Card Edge Connector | • |
|--------------------------------------|---|
| Part Number: 337-006-521-602         |   |