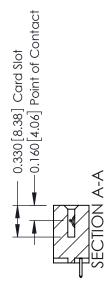

## **Contact Detail**

521-P.C. Tail .025 Sq.(0.64 Sq.) - Tail LG=.150(3.81) .156 [3.96] Contact Spacing x .200 [5.08] Row Spacing

THIS IS A C.A.D. GENERATED DRAWING DO NOT MAKE MANUAL REVISIONS TO MASTER.