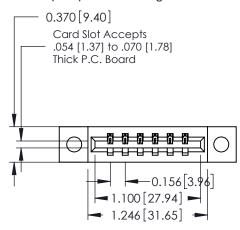

## **Contact Detail**

521-P.C. Tail .025 Sq.(0.64 Sq.) - Tail LG=.150(3.81) .156 [3.96] Contact Spacing x .200 [5.08] Row Spacing

THIS IS A C.A.D. GENERATED DRAWING DO NOT MAKE MANUAL REVISIONS TO MASTER.

## **See Accompanying Pages for:**

- **Contact Bend Details**
- **Mounting Options**

| 337 / 387 Series Card Edge Connector |
|--------------------------------------|
| Part Number: 337-006-521-604         |