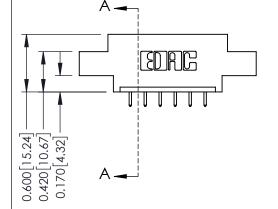

## **Mounting Option**

04-.156 (3.96) Dia. Mounting Holes



## **Contact Detail**

521-P.C. Tail .025 Sq.(0.64 Sq.) - Tail LG=.150(3.81) .156 [3.96] Contact Spacing x .200 [5.08] Row Spacing

THIS IS A C.A.D. GENERATED DRAWING DO NOT MAKE MANUAL REVISIONS TO MASTER.



ISSUE NUMBER

ORIGINAL

1





## **See Accompanying Pages for:**

- **Contact Bend Details**
- **Mounting Options**

| 337 / 387 Series Card Edge Connector |
|--------------------------------------|
| Part Number: 337-006-521-604         |



**EDAC INC** TORONTO, ONTARIO CANADA

THESE DRAWINGS AND SPECIFICATIONS ARE THE PROPERTY OF EDAC INC.,AND SHALL NOT BE REPRODUCED, OR COPIED OR USED AS THE BASIS FOR THE MANUFACTURE OR SALE OF APPARATUS WITHOUT WRITTEN PERMISSION.

| ACAD REFERENCE NO. | 337 ENG MASTER   |  |  |
|--------------------|------------------|--|--|
| DRAWN: J.LEE       | DATE: OCT. 06/09 |  |  |
| CHECKED:           | DATE:            |  |  |
| SCALE: NTS         | SHEET 1 OF 3     |  |  |
| DRAWING NUMBER     | ISSUE            |  |  |
| 337 Assembly       | 1                |  |  |



ISSUE NUMBER