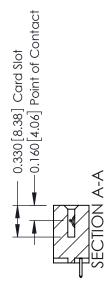

ISSUE NUMBER

ORIGINAL

1

| 337 / 387 Series Card Edge Connector<br>Contact Bend Detail |                                                                                                                                    | / 387 Series Card Edge Connector  ACAD REFERENCE NO. |          | 337 ENG MASTER |  |
|-------------------------------------------------------------|------------------------------------------------------------------------------------------------------------------------------------|------------------------------------------------------|----------|----------------|--|
|                                                             |                                                                                                                                    | DRAWN: J.LEE                                         | DATE: OC | T. 06/09       |  |
|                                                             |                                                                                                                                    | CHECKED:                                             | DATE:    |                |  |
| EDAC INC                                                    | THESE DRAWINGS AND SPECIFICATIONS ARE THE PROPERTY OF EDAC INC.,AND SHALL NOT BE REPRODUCED,OR COPIED OR USED AS THE BASIS FOR THE | SCALE: NTS                                           | SHEET    | 2 <b>OF</b> 3  |  |
| TORONTO, ONTARIO CANADA                                     |                                                                                                                                    | DRAWING NUMBER                                       |          | ISSUE          |  |
| YOUR CONNECTION TO QUALITY & SERVICE                        | MANUFACTURE OR SALE OF APPARATUS WITHOUT WRITTEN PERMISSION.                                                                       | 337 Assembly                                         |          | 1              |  |