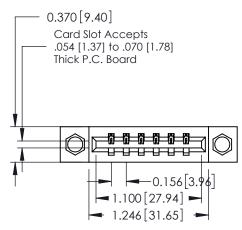

## **Contact Detail**

521-P.C. Tail .025 Sq.(0.64 Sq.) - Tail LG=.150(3.81) .156 [3.96] Contact Spacing x .200 [5.08] Row Spacing

THIS IS A C.A.D. GENERATED DRAWING DO NOT MAKE MANUAL REVISIONS TO MASTER.

## **See Accompanying Pages for:**

- **Contact Bend Details**
- **Mounting Options**

| 337 / 387 Series Card Edge Connec | tor |
|-----------------------------------|-----|
| Part Number: 337-006-521-608      |     |