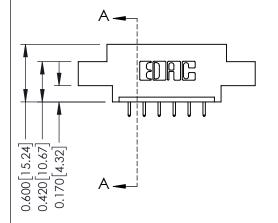

## **Mounting Option**

08-#4-40 Unified Threaded Inserts

## **Contact Detail**

521-P.C. Tail .025 Sq.(0.64 Sq.) - Tail LG=.150(3.81) .156 [3.96] Contact Spacing x .200 [5.08] Row Spacing

THIS IS A C.A.D. GENERATED DRAWING DO NOT MAKE MANUAL REVISIONS TO MASTER.