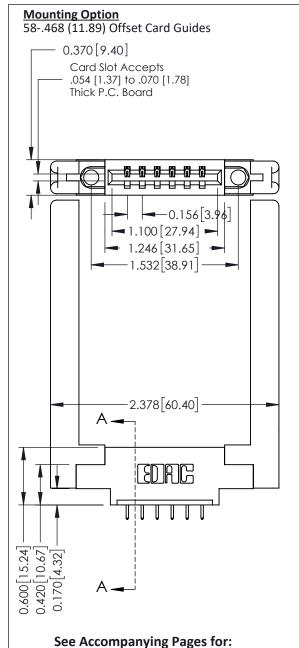

**Contact Bend Details** 

**Mounting Options** 

**Contact Detail** 

521-P.C. Tail .025 Sq.(0.64 Sq.) - Tail LG=.150(3.81) .156 [3.96] Contact Spacing x .200 [5.08] Row Spacing

THIS IS A C.A.D. GENERATED DRAWING DO NOT MAKE MANUAL REVISIONS TO MASTER.

ISSUE NUMBER ORIGINAL

Point of Contact SECTION A-A Card Slot 0.330 [8.38] 0.160[4.06]

337 / 387 Series Card Edge Connector Part Number: 337-006-521-658

**EDAC INC** TORONTO, ONTARIO CANADA

THESE DRAWINGS AND SPECIFICATIONS ARE THE PROPERTY OF EDAC INC., AND SHALL NOT BE REPRODUCED, OR COPIED OR USED AS THE BASIS FOR THE MANUFACTURE OR SALE OF APPARATUS WITHOUT WRITTEN PERMISSION.