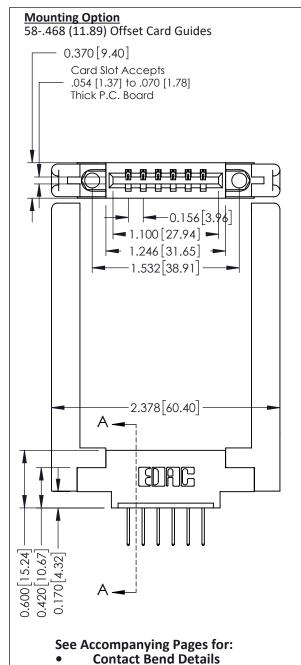

**Mounting Options** 

**Contact Detail** 

523-P.C. Tail .025 Sq.(0.64 Sq.) - Tail LG=.390(9.91) .156 [3.96] Contact Spacing x .200 [5.08] Row Spacing

THIS IS A C.A.D. GENERATED DRAWING DO NOT MAKE MANUAL REVISIONS TO MASTER.