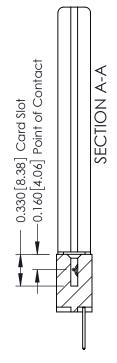

337 ENG MASTER

ACAD REFERENCE NO.

ISSUE NUMBER

ORIGINAL

1

| 337 / 387 Series Card Edge                                            | 337 / 387 Series Card Edge Connector                                                                                                                                                            |                | 337 ENG MASTER   |               |
|-----------------------------------------------------------------------|-------------------------------------------------------------------------------------------------------------------------------------------------------------------------------------------------|----------------|------------------|---------------|
| Contact Bend Detail                                                   |                                                                                                                                                                                                 | DRAWN: J.LEE   | DATE: OCT. 06/09 |               |
| Contact bend Detail                                                   |                                                                                                                                                                                                 | CHECKED:       | DATE:            |               |
| EDAC INC TORONTO, ONTARIO CANADA YOUR CONNECTION TO QUALITY & SERVICE | THESE DRAWINGS AND SPECIFICATIONS ARE THE PROPERTY OF EDAC INC.,AND SHALL NOT BE REPRODUCED,OR COPIED OR USED AS THE BASIS FOR THE MANUFACTURE OR SALE OF APPARATUS WITHOUT WRITTEN PERMISSION. | SCALE: NTS     | SHEET            | 2 <b>OF</b> 3 |
|                                                                       |                                                                                                                                                                                                 | DRAWING NUMBER |                  | ISSUE         |
|                                                                       |                                                                                                                                                                                                 | 337 Assembly   |                  | 1             |