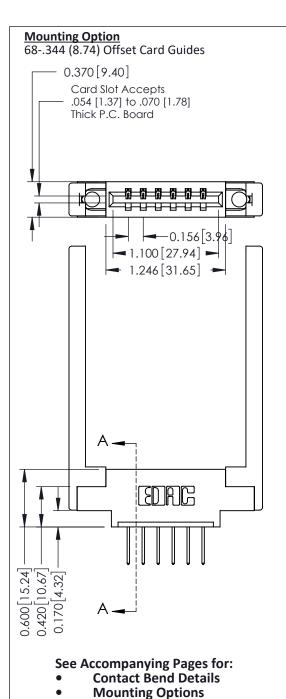

ISSUE NUMBER

ORIGINAL

1

Point of Contact A-A Card Slot SECTION 0.330 [8.38] 0.160[4.06]

337 / 387 Series Card Edge Connector Part Number: 337-006-523-668

YOUR CONNECTION TO QUALITY & SERVICE

**EDAC INC** TORONTO, ONTARIO CANADA

THESE DRAWINGS AND SPECIFICATIONS ARE THE PROPERTY OF EDAC INC.,AND SHALL NOT BE REPRODUCED, OR COPIED OR USED AS THE BASIS FOR THE MANUFACTURE OR SALE OF APPARATUS WITHOUT WRITTEN PERMISSION.

CHECKED: DATE: SCALE: NTS SHEET OF 3 DRAWING NUMBER **ISSUE** 337 Assembly