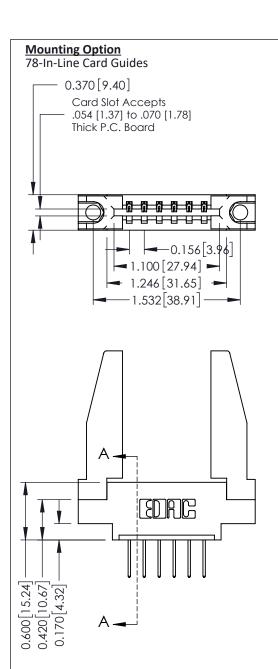

## **See Accompanying Pages for:**

- **Contact Bend Details**
- **Mounting Options**

**Contact Detail** 

523-P.C. Tail .025 Sq.(0.64 Sq.) - Tail LG=.390(9.91) .156 [3.96] Contact Spacing x .200 [5.08] Row Spacing

THIS IS A C.A.D. GENERATED DRAWING DO NOT MAKE MANUAL REVISIONS TO MASTER.

ISSUE NUMBER ORIGINAL

337 / 387 Series Card Edge Connector Part Number: 337-006-523-678

**EDAC INC** TORONTO, ONTARIO CANADA

THESE DRAWINGS AND SPECIFICATIONS ARE THE PROPERTY OF EDAC INC.,AND SHALL NOT BE REPRODUCED, OR COPIED OR USED AS THE BASIS FOR THE MANUFACTURE OR SALE OF APPARATUS WITHOUT WRITTEN PERMISSION.

| ACAD REFERENCE NO. | 337 ENG MASTER   |  |  |
|--------------------|------------------|--|--|
| DRAWN: J.LEE       | DATE: OCT. 06/09 |  |  |
| CHECKED:           | DATE:            |  |  |
| SCALE: NTS         | SHEET 1 OF 3     |  |  |
| DRAWING NUMBER     | ISSUE            |  |  |
| 337 Assembly       | 1                |  |  |