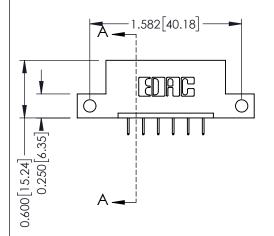

## **Mounting Option**

12-.128 (3.25) Dia. Side Mounting Holes



## **Contact Detail**

524-P.C. Tail .018 Sq.(0.46 Sq.) - Tail LG=.175(4.45) .156 [3.96] Contact Spacing x .200 [5.08] Row Spacing

THIS IS A C.A.D. GENERATED DRAWING DO NOT MAKE MANUAL REVISIONS TO MASTER.



ISSUE NUMBER

ORIGINAL

1





## **See Accompanying Pages for:**

- **Contact Bend Details**
- **Mounting Options**

| 337 / 387 Series Card Edge Connector |
|--------------------------------------|
| Part Number: 337-006-524-112         |



**EDAC INC** TORONTO, ONTARIO CANADA

THESE DRAWINGS AND SPECIFICATIONS ARE THE PROPERTY OF EDAC INC.,AND SHALL NOT BE REPRODUCED, OR COPIED OR USED AS THE BASIS FOR THE MANUFACTURE OR SALE OF APPARATUS WITHOUT WRITTEN PERMISSION.

| ACAD REFERENCE NO. 337 ENG MASTE |                  |  |  |
|----------------------------------|------------------|--|--|
| DRAWN: J.LEE                     | DATE: OCT. 06/09 |  |  |
| CHECKED:                         | DATE:            |  |  |
| SCALE: NTS                       | SHEET 1 OF 3     |  |  |
| DRAWING NUMBER                   | ISSUE