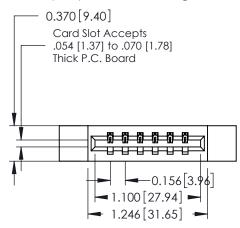

## **See Accompanying Pages for:**

- **Contact Bend Details**
- **Mounting Options**

| 337 / 387 Series Card Edge Connector |
|--------------------------------------|
| Part Number: 337-006-524-112         |