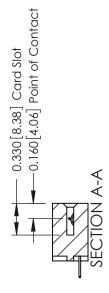

## **Contact Detail**

524-P.C. Tail .018 Sq.(0.46 Sq.) - Tail LG=.175(4.45) .156 [3.96] Contact Spacing x .200 [5.08] Row Spacing

THIS IS A C.A.D. GENERATED DRAWING DO NOT MAKE MANUAL REVISIONS TO MASTER.