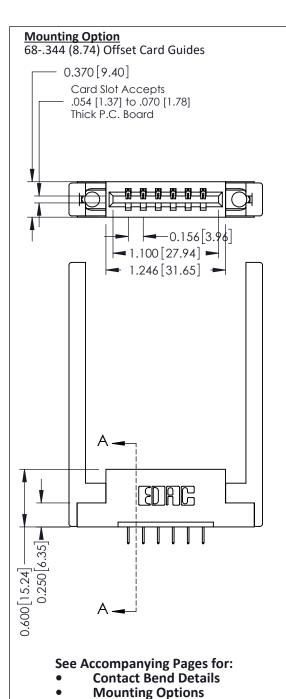

**Contact Detail** 

524-P.C. Tail .018 Sq.(0.46 Sq.) - Tail LG=.175(4.45) .156 [3.96] Contact Spacing x .200 [5.08] Row Spacing

THIS IS A C.A.D. GENERATED DRAWING DO NOT MAKE MANUAL REVISIONS TO MASTER.

ISSUE NUMBER ORIGINAL

Point of Contact SECTION A-A Card Slot 0.330 [8.38] 0.160[4.06]

337 / 387 Series Card Edge Connector Part Number: 337-006-524-168

**EDAC INC** TORONTO, ONTARIO CANADA

THESE DRAWINGS AND SPECIFICATIONS ARE THE PROPERTY OF EDAC INC., AND SHALL NOT BE REPRODUCED, OR COPIED OR USED AS THE BASIS FOR THE MANUFACTURE OR SALE OF APPARATUS WITHOUT WRITTEN PERMISSION.