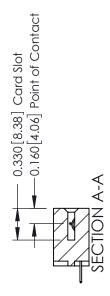

## **See Accompanying Pages for:**

- **Contact Bend Details**
- **Mounting Options**

| 337 / 387 Series Card Edge Connector |
|--------------------------------------|
| Part Number: 337-006-524-603         |