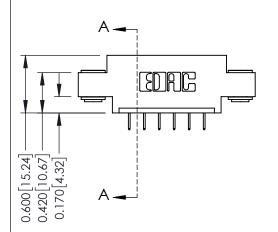

**Mounting Option** 

03-.116 (2.95) I.D. Floating Eyelets

**Contact Detail** 

524-P.C. Tail .018 Sq.(0.46 Sq.) - Tail LG=.175(4.45) .156 [3.96] Contact Spacing x .200 [5.08] Row Spacing

THIS IS A C.A.D. GENERATED DRAWING DO NOT MAKE MANUAL REVISIONS TO MASTER.

## **See Accompanying Pages for:**

- **Contact Bend Details**
- **Mounting Options**

| 337 / 387 Series Card Edge Connector |
|--------------------------------------|
| Part Number: 337-006-524-603         |