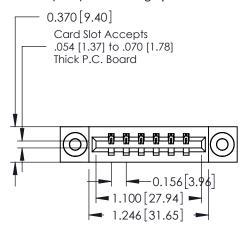

## **See Accompanying Pages for:**

- **Contact Bend Details**
- **Mounting Options**

| 337 / 387 Series Card Edge Connector |
|--------------------------------------|
| Part Number: 337-006-524-603         |