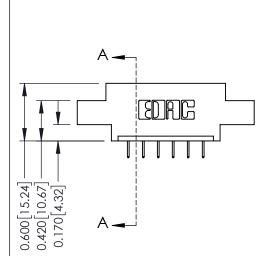

## **Mounting Option**

04-.156 (3.96) Dia. Mounting Holes



## **Contact Detail**

524-P.C. Tail .018 Sq.(0.46 Sq.) - Tail LG=.175(4.45) .156 [3.96] Contact Spacing x .200 [5.08] Row Spacing

THIS IS A C.A.D. GENERATED DRAWING DO NOT MAKE MANUAL REVISIONS TO MASTER.



ISSUE NUMBER

ORIGINAL

1





**See Accompanying Pages for:** 

- **Contact Bend Details**
- **Mounting Options**

| 337 / 387 Series Card Edge Connector |
|--------------------------------------|
| Part Number: 337-006-524-604         |



**EDAC INC** TORONTO, ONTARIO CANADA

THESE DRAWINGS AND SPECIFICATIONS ARE THE PROPERTY OF EDAC INC.,AND SHALL NOT BE REPRODUCED,OR COPIED OR USED AS THE BASIS FOR THE MANUFACTURE OR SALE OF APPARATUS WITHOUT WRITTEN PERMISSION.

| ACAD REFERENCE NO. | REFERENCE NO. 337 ENG MASTER |  |  |
|--------------------|------------------------------|--|--|
| DRAWN: J.LEE       | DATE: OCT. 06/09             |  |  |
| CHECKED:           | DATE:                        |  |  |
| SCALE: NTS         | SHEET 1 OF 3                 |  |  |
| DRAWING NUMBER     | ISSUE                        |  |