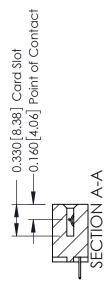

## **Contact Detail**

524-P.C. Tail .018 Sq.(0.46 Sq.) - Tail LG=.175(4.45) .156 [3.96] Contact Spacing x .200 [5.08] Row Spacing

THIS IS A C.A.D. GENERATED DRAWING DO NOT MAKE MANUAL REVISIONS TO MASTER.