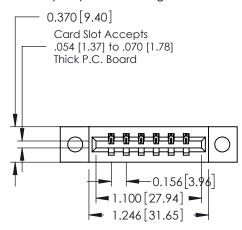

ISSUE NUMBER

ORIGINAL

1

**See Accompanying Pages for:** 

- **Contact Bend Details**
- **Mounting Options**

| 337 / 387 Series Card Edge Connector |
|--------------------------------------|
| Part Number: 337-006-524-604         |