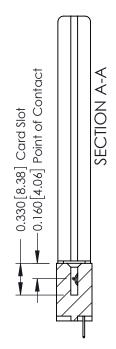

337 ENG MASTER

ACAD REFERENCE NO.

- **Contact Bend Details**
- **Mounting Options**

ISSUE NUMBER

ORIGINAL

1

| 337 / 387 Series Card Edge Connector                                  |                                                                                                                                                                                                 | ACAD REFERENCE NO. | 337 ENG          | G MASTER      |
|-----------------------------------------------------------------------|-------------------------------------------------------------------------------------------------------------------------------------------------------------------------------------------------|--------------------|------------------|---------------|
|                                                                       | Contact Bend Detail                                                                                                                                                                             |                    | DATE: OCT. 06/09 |               |
| Confact Bend Defall                                                   |                                                                                                                                                                                                 | CHECKED:           | DATE:            |               |
| EDAC INC TORONTO, ONTARIO CANADA YOUR CONNECTION TO QUALITY & SERVICE | THESE DRAWINGS AND SPECIFICATIONS ARE THE PROPERTY OF EDAC INC.,AND SHALL NOT BE REPRODUCED,OR COPIED OR USED AS THE BASIS FOR THE MANUFACTURE OR SALE OF APPARATUS WITHOUT WRITTEN PERMISSION. | SCALE: NTS         | SHEET            | 2 <b>OF</b> 3 |
|                                                                       |                                                                                                                                                                                                 | DRAWING NUMBER     |                  | ISSUE         |
|                                                                       |                                                                                                                                                                                                 | 337 Assembly       |                  | 1             |