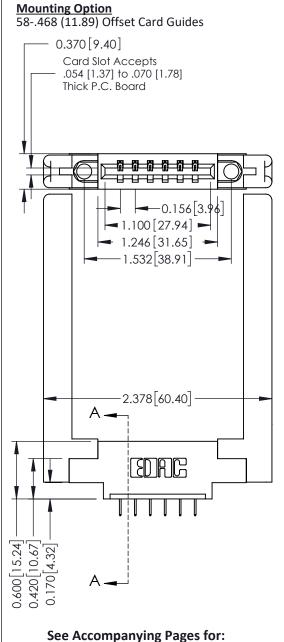

337 ENG MASTER

ACAD REFERENCE NO.

- **Contact Bend Details**
- **Mounting Options**

ISSUE NUMBER

ORIGINAL

1

| 337 / 387 Series Card Edge Connector                                  |                                                                                                                                                                                                 | ACAD REFERENCE NO. | 337 ENG          | G MASTER      |
|-----------------------------------------------------------------------|-------------------------------------------------------------------------------------------------------------------------------------------------------------------------------------------------|--------------------|------------------|---------------|
|                                                                       | Contact Bend Detail                                                                                                                                                                             |                    | DATE: OCT. 06/09 |               |
| Confact Bend Defall                                                   |                                                                                                                                                                                                 | CHECKED:           | DATE:            |               |
| EDAC INC TORONTO, ONTARIO CANADA YOUR CONNECTION TO QUALITY & SERVICE | THESE DRAWINGS AND SPECIFICATIONS ARE THE PROPERTY OF EDAC INC.,AND SHALL NOT BE REPRODUCED,OR COPIED OR USED AS THE BASIS FOR THE MANUFACTURE OR SALE OF APPARATUS WITHOUT WRITTEN PERMISSION. | SCALE: NTS         | SHEET            | 2 <b>OF</b> 3 |
|                                                                       |                                                                                                                                                                                                 | DRAWING NUMBER     |                  | ISSUE         |
|                                                                       |                                                                                                                                                                                                 | 337 Assembly       |                  | 1             |