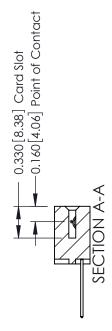

ISSUE NUMBER

ORIGINAL

1

| 337 / 387 Series Card Edge                                            | ACAD REFERENCE NO.                                                                                                                                                                                | 337 ENG MASTER |                  |               |
|-----------------------------------------------------------------------|---------------------------------------------------------------------------------------------------------------------------------------------------------------------------------------------------|----------------|------------------|---------------|
| Contact Bend Detail                                                   |                                                                                                                                                                                                   | DRAWN: J.LEE   | DATE: OCT. 06/09 |               |
| Corridor Beria Delaii                                                 |                                                                                                                                                                                                   | CHECKED:       |                  |               |
| EDAC INC TORONTO, ONTARIO CANADA YOUR CONNECTION TO QUALITY & SERVICE | THESE DRAWINGS AND SPECIFICATIONS ARE THE PROPERTY OF EDAC INC., AND SHALL NOT BE REPRODUCED, OR COPIED OR USED AS THE BASIS FOR THE MANUFACTURE OR SALE OF APPARATUS WITHOUT WRITTEN PERMISSION. | SCALE: NTS     | SHEET            | 2 <b>OF</b> 3 |
|                                                                       |                                                                                                                                                                                                   | DRAWING NUMBER |                  | ISSUE         |
|                                                                       |                                                                                                                                                                                                   | 337 Assembly   |                  | 1             |