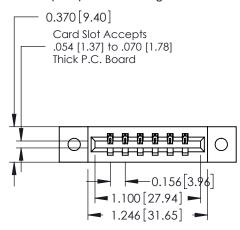

## **See Accompanying Pages for:**

- **Contact Bend Details**
- **Mounting Options**

| 337 / 387 Series Card Edge Connector |
|--------------------------------------|
| Part Number: 337-006-540-602         |