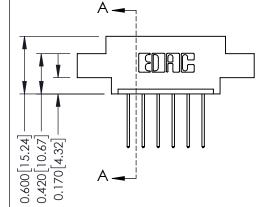

## **Mounting Option**

02-.128 (3.25) Dia. Mounting Holes

## **Contact Detail**

540-Wire Wrap .025 Sq.(0.64 Sq.) - Tail LG=.560(14.22) .156 [3.96] Contact Spacing x .200 [5.08] Row Spacing

THIS IS A C.A.D. GENERATED DRAWING DO NOT MAKE MANUAL REVISIONS TO MASTER.