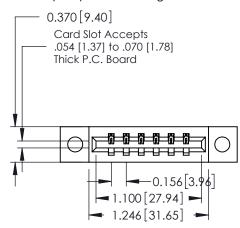

## **See Accompanying Pages for:**

- **Contact Bend Details**
- **Mounting Options**

| 337 / 387 Series Card Edge Connector |
|--------------------------------------|
| Part Number: 337-006-540-604         |