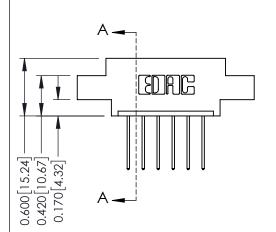

## **Mounting Option**

04-.156 (3.96) Dia. Mounting Holes

## **Contact Detail**

540-Wire Wrap .025 Sq.(0.64 Sq.) - Tail LG=.560(14.22) .156 [3.96] Contact Spacing x .200 [5.08] Row Spacing

THIS IS A C.A.D. GENERATED DRAWING DO NOT MAKE MANUAL REVISIONS TO MASTER.