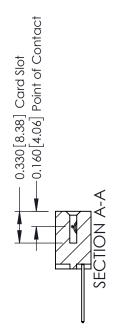

ISSUE NUMBER

ORIGINAL

1

| 337 / 387 Series Card Edge                                            | ACAD REFERENCE NO.                                                                                                                                                                              | 337 ENG MASTER |                  |               |
|-----------------------------------------------------------------------|-------------------------------------------------------------------------------------------------------------------------------------------------------------------------------------------------|----------------|------------------|---------------|
| Contact Bend Detail                                                   |                                                                                                                                                                                                 | DRAWN: J.LEE   | DATE: OCT. 06/09 |               |
| Corridor Beria Delaii                                                 |                                                                                                                                                                                                 | CHECKED:       | DATE:            |               |
| EDAC INC TORONTO, ONTARIO CANADA YOUR CONNECTION TO QUALITY & SERVICE | THESE DRAWINGS AND SPECIFICATIONS ARE THE PROPERTY OF EDAC INC.,AND SHALL NOT BE REPRODUCED,OR COPIED OR USED AS THE BASIS FOR THE MANUFACTURE OR SALE OF APPARATUS WITHOUT WRITTEN PERMISSION. | SCALE: NTS     | SHEET            | 2 <b>OF</b> 3 |
|                                                                       |                                                                                                                                                                                                 | DRAWING NUMBER |                  | ISSUE         |
|                                                                       |                                                                                                                                                                                                 | 337 Assembly   |                  | 1             |