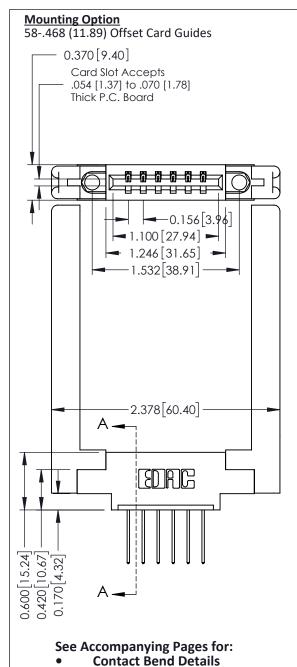

**Mounting Options** 

**Contact Detail** 

540-Wire Wrap .025 Sq.(0.64 Sq.) - Tail LG=.560(14.22) .156 [3.96] Contact Spacing x .200 [5.08] Row Spacing

THIS IS A C.A.D. GENERATED DRAWING DO NOT MAKE MANUAL REVISIONS TO MASTER.

ISSUE NUMBER

ORIGINAL

Point of Contact A-A Card Slot SECTION 0.330 [8.38] 0.160[4.06]

337 / 387 Series Card Edge Connector Part Number: 337-006-540-658

**EDAC INC** TORONTO, ONTARIO CANADA

THESE DRAWINGS AND SPECIFICATIONS ARE THE PROPERTY OF EDAC INC.,AND SHALL NOT BE REPRODUCED, OR COPIED OR USED AS THE BASIS FOR THE MANUFACTURE OR SALE OF APPARATUS WITHOUT WRITTEN PERMISSION.