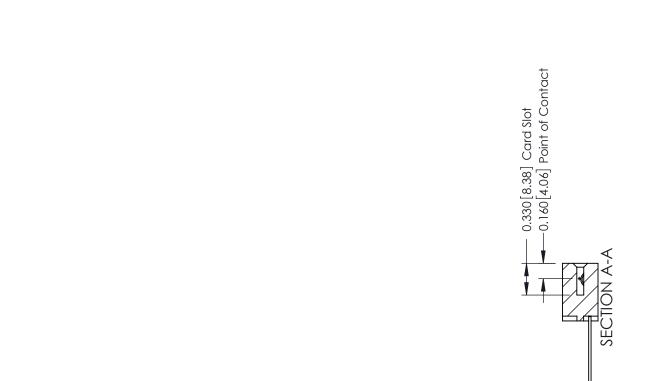

## **Contact Detail**

541-Wire Wrap .025 Sq.(0.64 Sq.) - Tail LG=.750(19.05) .156 [3.96] Contact Spacing x .200 [5.08] Row Spacing

THIS IS A C.A.D. GENERATED DRAWING DO NOT MAKE MANUAL REVISIONS TO MASTER.