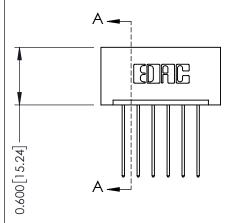

## Mounting Option 01-No Mounting Lugs

0.370 [9.40]
Card Slot Accepts
.054 [1.37] to .070 [1.78]
Thick P.C. Board

0.156 [3.96]

**→** 1.246 [31.65] **→** 