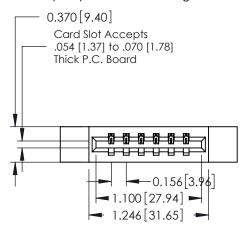

## **See Accompanying Pages for:**

- **Contact Bend Details**
- **Mounting Options**

| 337 / 387 Series Card Edge Connector |
|--------------------------------------|
| Part Number: 337-006-541-112         |