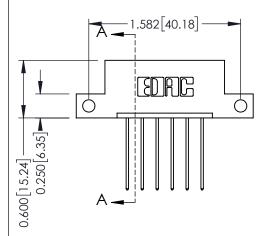

## **Mounting Option**

12-.128 (3.25) Dia. Side Mounting Holes

## **See Accompanying Pages for:**

- **Contact Bend Details**
- **Mounting Options**

| 337 / 387 Series Card Edge Connector |
|--------------------------------------|
| Part Number: 337-006-541-112         |