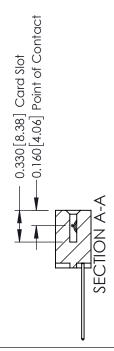

## **See Accompanying Pages for:**

- **Contact Bend Details**
- **Mounting Options**

| 337 / 387 Series Card Edge Connector |
|--------------------------------------|
| Part Number: 337-006-541-112         |