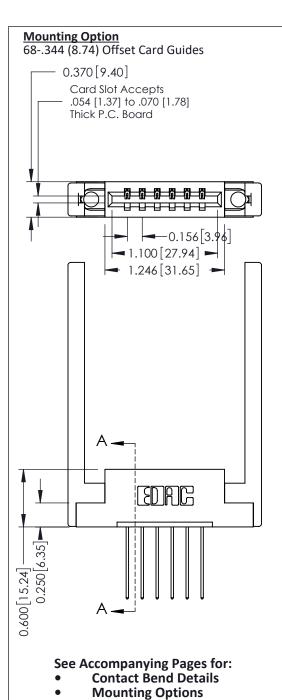

**Contact Detail** 

541-Wire Wrap .025 Sq.(0.64 Sq.) - Tail LG=.750(19.05) .156 [3.96] Contact Spacing x .200 [5.08] Row Spacing

THIS IS A C.A.D. GENERATED DRAWING DO NOT MAKE MANUAL REVISIONS TO MASTER.